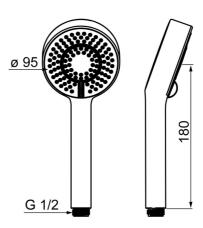

## Caratteristiche tecniche

Fornitura di acqua calda max.+65°C
Pressione di esercizio 0.5-5 bar
Misura della connessione G1/2
Materiale Composite