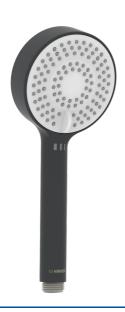

# 4463030033 HANSABASICJET - Doccetta

EAN: 4057304015687 static.hansa.com/4463030033

- Soluzioni doccia
- Accessori
- Nero opaco

- Eco flow control, Tecnologia di protezione anticalcare
- Normale Getto d'acqua uniforme e morbido, Rinfrescante - Forte getto d'acqua, attiva e rinfresca il corpo, Rilassante -Getto d'acqua morbido, piacevole per tutto il corpo
- 3 getti