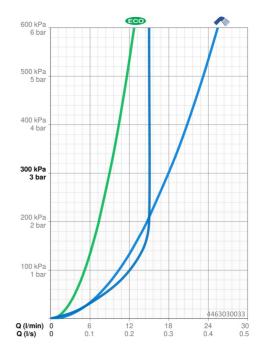

#### Caratteristiche flusso

Eco-flusso di portata a 3 bar9.0 l/minPortata 3 bar18.0 l/minPortata 3 bar (con limitatore di flusso)15.0 l/min