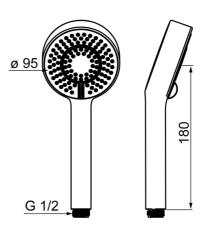

### Caratteristiche tecniche

Fornitura di acqua calda Pressione di esercizio Misura della connessione

max. +65°C 0.5-5 bar G1/2 Composite