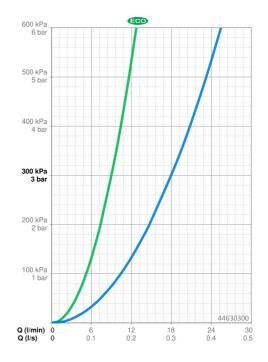

# Dati tecnici

| Caratterist | iche flusso |
|-------------|-------------|
|             |             |

Eco-flusso di portata a 3 bar Portata 3 bar 9.0 l/min 18.0 l/min