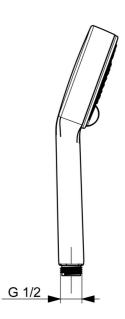

## Caratteristiche tecniche

Fornitura di acqua calda max. +65°C
Pressione di esercizio 0.5-5 bar
Misura della connessione G1/2
Materiale Composite