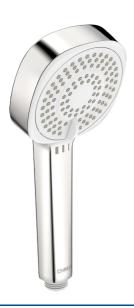

# 44620500 HANSABASICJET Style - Doccetta

EAN: 4057304011016 static.hansa.com/44620500

- Soluzioni doccia
- Accessori
- Cromo

- Eco flow control, Tecnologia di protezione anticalcare
- Normale Getto d'acqua uniforme e morbido, Rinfrescante - Forte getto d'acqua, attiva e rinfresca il corpo, Rilassante -Getto d'acqua morbido, piacevole per tutto il corpo
- 3 getti