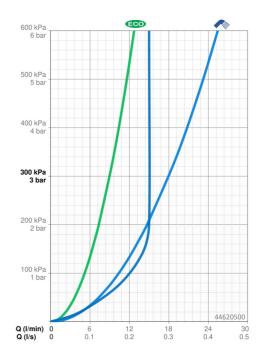

## Dati tecnici

| Caratte | ristiche | flusso |
|---------|----------|--------|
|         |          |        |

Eco-flusso di portata a 3 bar9.0 l/minPortata 3 bar18.0 l/minPortata 3 bar (con limitatore di flusso)15.0 l/min