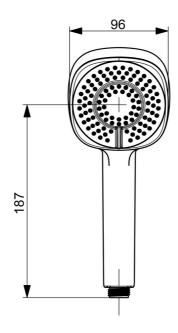

## Caratteristiche tecniche

Fornitura di acqua calda max. +65°C
Pressione di esercizio 0.5-5 bar
Misura della connessione G1/2
Materiale Composite