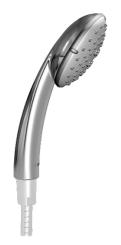

## 44620100 HANSABASICJET - Doccetta Fuori produzione

EAN: 4015474127852 static.hansa.com/44620100

- Soluzioni doccia
- Accessori
- Cromo
- Tecnologia di protezione anticalcare
- Normale Getto d'acqua uniforme e morbido, Massaggio -Forte getto d'acqua grazie agli ugelli rotanti
- Filtro/i anti-impurità
- Laminare
- 2 getti