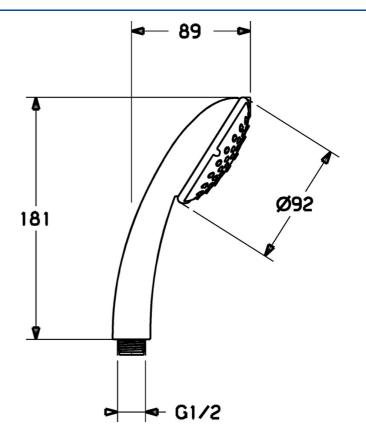

## **Caratteristiche flusso**

| Portata 3 bar            | 13.2 l/min |  |
|--------------------------|------------|--|
| Caratteristiche tecniche |            |  |
| Fornitura di acqua calda | max. +65°C |  |
| Pressione di esercizio   | 0.5-5 bar  |  |
| Misura della connessione | G1/2       |  |
| Materiale                | Composite  |  |