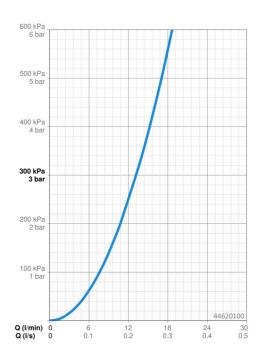

## **Caratteristiche flusso**

| Portata 3 bar            | 13.2 l/min |  |
|--------------------------|------------|--|
| Caratteristiche tecniche |            |  |
| Fornitura di acqua calda | max. +65°C |  |
| Pressione di esercizio   | 0.5-5 bar  |  |
| Misura della connessione | G1/2       |  |
| Materiale                | Composite  |  |