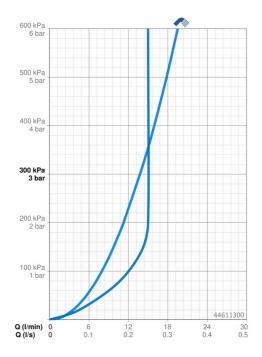

## **Technische gegevens**

| Doorstrom   | ingseig | enscha    | nnen |
|-------------|---------|-----------|------|
| D0013610111 | 556.5   | ,ciisciiu | ppc  |

Doorstroomhoeveelheid bij 3 bar

Doorstroomhoeveelheid bij 3 bar (met debietregelaar)

13.8 l/min
15.0 l/min