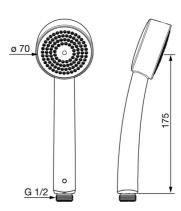

## Technische eigenschappen

Warmwatertoevoermax. +65° CWerkdruk0.5-5 barAansluitmaatG1/2MateriaalComposite