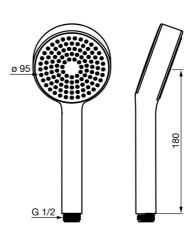

## Dati tecnici

| Caratteristiche flusso                   |                  |  |
|------------------------------------------|------------------|--|
| Portata 3 bar (con limitatore di flusso) | 9.0 <b>l/min</b> |  |
| Caratteristiche tecniche                 |                  |  |
| Fornitura di acqua calda                 | max. +65°C       |  |
| Pressione di esercizio                   | 0.5-5 bar        |  |
| Misura della connessione                 | G1/2             |  |
| Materiale                                | Composite        |  |
| Norme                                    |                  |  |
| Standard EN                              | EN 1112          |  |
| Certificati/Dichiarazioni                |                  |  |
| ABP                                      | P-IX 38426/IS    |  |