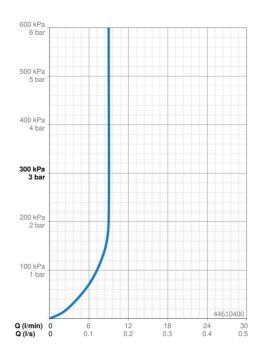

## Dati tecnici

| Caratteristiche flusso                   |                  |  |
|------------------------------------------|------------------|--|
| Portata 3 bar (con limitatore di flusso) | 9.0 <b>l/min</b> |  |
| Caratteristiche tecniche                 |                  |  |
| Fornitura di acqua calda                 | max. +65°C       |  |
| Pressione di esercizio                   | 0.5-5 bar        |  |
| Misura della connessione                 | G1/2             |  |
| Materiale                                | Composite        |  |
| Norme                                    |                  |  |
| Standard EN                              | EN 1112          |  |
| Certificati/Dichiarazioni                |                  |  |
| ABP                                      | P-IX 38426/IS    |  |