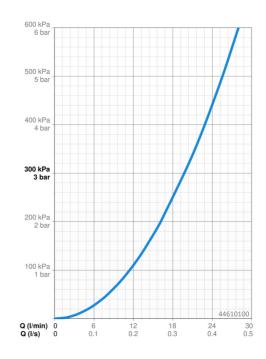

## Technické údaje

| Vlastnosti prietoku     |            |  |
|-------------------------|------------|--|
| Prietok pri tlaku 3 bar | 19.8 l/min |  |
| Technické vlastnosti    |            |  |
| Dodávka teplej vody     | max. +65°C |  |
| Pracovný tlak           | 0.5-5 bar  |  |
| Spojovacia veľkosť      | G1/2       |  |
| Materiál                | Kompozit   |  |
| Predpisy                |            |  |
| Norma EN                | EN 1112    |  |