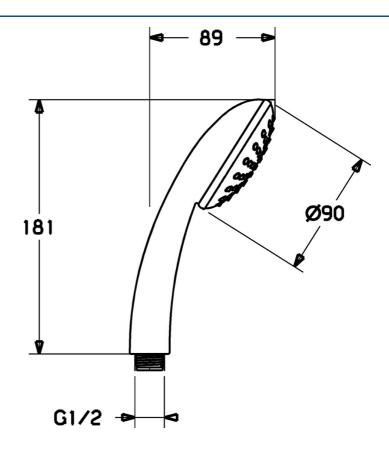

## Technické údaje

| Vlastnosti prietoku     |            |  |
|-------------------------|------------|--|
| Prietok pri tlaku 3 bar | 19.8 l/min |  |
| Technické vlastnosti    |            |  |
| Dodávka teplej vody     | max. +65°C |  |
| Pracovný tlak           | 0.5-5 bar  |  |
| Spojovacia veľkosť      | G1/2       |  |
| Materiál                | Kompozit   |  |
| Predpisy                |            |  |
| Norma EN                | EN 1112    |  |