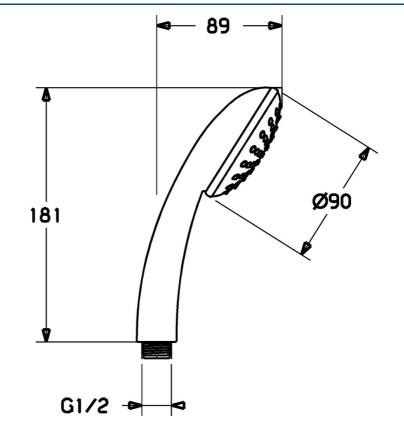

## **Caratteristiche flusso**

| Portata 3 bar            | 19.8 l/min |  |
|--------------------------|------------|--|
| Caratteristiche tecniche |            |  |
| Fornitura di acqua calda | max. +65°C |  |
| Pressione di esercizio   | 0.5-5 bar  |  |
| Misura della connessione | G1/2       |  |
| Materiale                | Composite  |  |