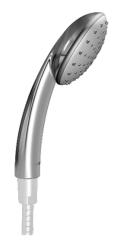

## 44610100 HANSABASICJET - Doccetta Fuori produzione

EAN: 4015474127838 static.hansa.com/44610100

- Soluzioni doccia
- Accessori
- Cromo
- Tecnologia di protezione anticalcare
- Normale Getto d'acqua uniforme e morbido
- Filtro/i anti-impurità
- Laminare
- 1 getto