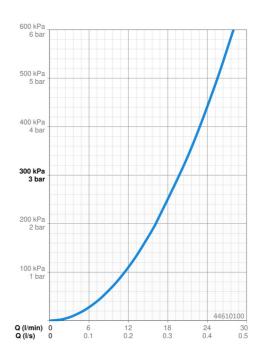

## **Caratteristiche flusso**

| Portata 3 bar            | 19.8 l/min |  |
|--------------------------|------------|--|
| Caratteristiche tecniche |            |  |
| Fornitura di acqua calda | max. +65°C |  |
| Pressione di esercizio   | 0.5-5 bar  |  |
| Misura della connessione | G1/2       |  |
| Materiale                | Composite  |  |