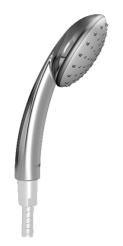

## 44610100 HANSABASICJET - Hand shower Discontinued

EAN: 4015474127838 static.hansa.com/44610100

- Shower solutions
- Accessories
- Chrome
- Anti limescale technology (easy to clean)
- Normal Even and soft water stream
- Litter filter(s)
- Laminar spray, without air addition
- 1 spray function