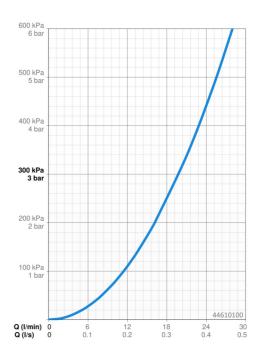

## **Flow properties**

| Flow-rate at 3 bar   | 19.8 l/min |  |
|----------------------|------------|--|
| Technical properties |            |  |
| Hot water supply     | max. +65°C |  |
| Working pressure     | 0.5-5 bar  |  |
| Connection size      | G1/2       |  |
| Material             | Composite  |  |