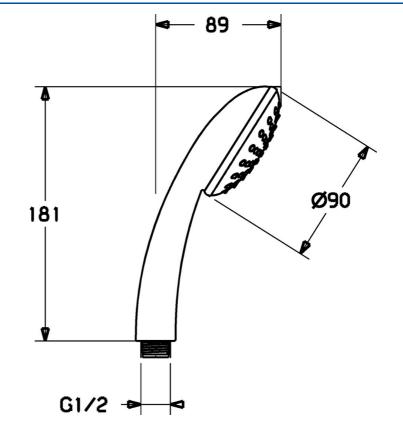

## **Flow properties**

| Flow-rate at 3 bar   | 19.8 l/min |  |
|----------------------|------------|--|
| Technical properties |            |  |
| Hot water supply     | max. +65°C |  |
| Working pressure     | 0.5-5 bar  |  |
| Connection size      | G1/2       |  |
| Material             | Composite  |  |