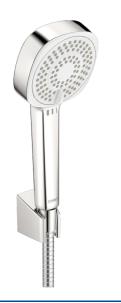

## 44600133 HANSABASICJET Style - Combinazione Doccia con doccetta

EAN: 4057304011146 static.hansa.com/44600133

- Soluzioni doccia
- Montaggio a parete
- Cromo

- Doccetta a mano, Supporto doccetta, Flessibile doccia (1500 mm), Eco flow control, Tecnologia di protezione anticalcare
- Normale Getto d'acqua uniforme e morbido, Rinfrescante - Forte getto d'acqua, attiva e rinfresca il corpo, Rilassante -Getto d'acqua morbido, piacevole per tutto il corpo
- 3 getti