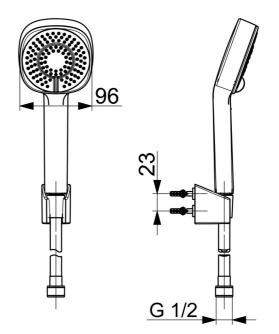

### **Caratteristiche flusso**

| Eco-flusso di portata a 3 bar<br>Portata 3 bar<br>Portata 3 bar (con limitatore di flusso) | 9.0 l/min<br>18.0 l/min<br>15.0 l/min |  |
|--------------------------------------------------------------------------------------------|---------------------------------------|--|
| Caratteristiche tecniche                                                                   |                                       |  |
| Fornitura di acqua calda                                                                   | max. +65°C                            |  |
| Pressione di esercizio                                                                     | 0.5-5 bar                             |  |
| Misura della connessione                                                                   | G1/2                                  |  |
|                                                                                            | 01/2                                  |  |