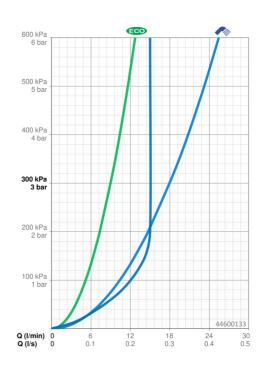

### **Caratteristiche flusso**

| Eco-flusso di portata a 3 bar<br>Portata 3 bar<br>Portata 3 bar (con limitatore di flusso) | 9.0 l/min<br>18.0 l/min<br>15.0 l/min |  |
|--------------------------------------------------------------------------------------------|---------------------------------------|--|
| Caratteristiche tecniche                                                                   |                                       |  |
| Fornitura di acqua calda                                                                   | max. +65°C                            |  |
| Pressione di esercizio                                                                     | 0.5-5 bar                             |  |
| Misura della connessione                                                                   | G1/2                                  |  |
|                                                                                            | 01/2                                  |  |