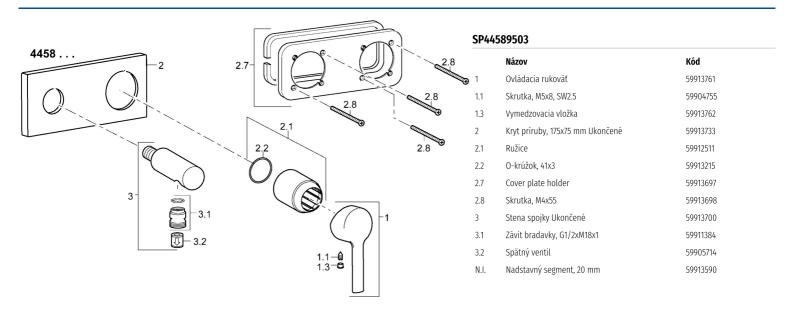

EAN: 4015474252325 static.hansa.com/44589503



#### • Riešenia pre sprchy

- Jednopáková, Sada pre konečnú montáž
- Podomietková inštalácia
- Chróm

- Jedna ovládacia páka / rukoväť, Páka so symbolom teplej a studenej vody
- Nástenné pripojovacie koleno
- Spätný ventil (-y)
- Štvorcová rozeta, BLUECLICK pre ľahkú bezskrutkovú inštaláciu vonkajšej krytky





# Technické údaje

### Technické vlastnosti

| Dodávka teplej vody         | max. +80°C |
|-----------------------------|------------|
| Pracovný tlak               | 0.5-10 bar |
| Spätná klapka (STN EN 1717) | EB         |
|                             |            |

## Predpisy

Norma EN

EN 817

# K> HANSA

# Náhradné diely