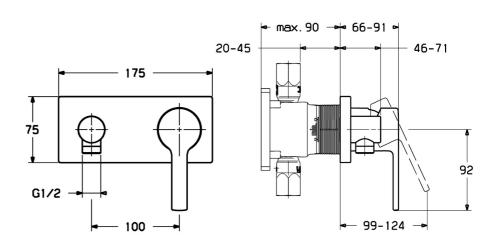

# Technické údaje

### Technické vlastnosti

| Dodávka teplej vody         | max. +80°C |
|-----------------------------|------------|
| Pracovný tlak               | 0.5-10 bar |
| Spätná klapka (STN EN 1717) | EB         |
|                             |            |