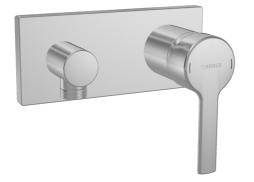

#### • Riešenia pre sprchy

- Jednopáková, Sada pre konečnú montáž
- Podomietková inštalácia
- Chróm

- Jedna ovládacia páka / rukoväť, Páka so symbolom teplej a studenej vody
- Nástenné pripojovacie koleno
- Spätný ventil (-y)
- Štvorcová rozeta, BLUECLICK pre ľahkú bezskrutkovú inštaláciu vonkajšej krytky