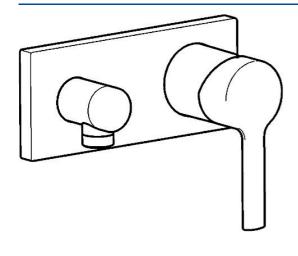

#### • Soluzioni doccia

- Monocomando, Set esterno
- Montaggio a parete con unità d'incasso
- Cromo

- Leva/Manopola monocomando, Leva con simbolo F+C
- Presa acqua
- Valvola/e di non ritorno
- Placca quadrata, BLUECLICK portaplacca per un montaggio semplice