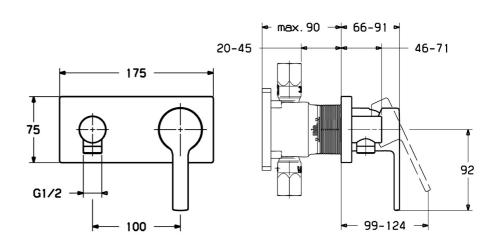

### Dati tecnici

#### **Caratteristiche tecniche**

| Fornitura di acqua calda     | max. +80°C |  |
|------------------------------|------------|--|
| Pressione di esercizio       | 0.5-10 bar |  |
| Backflow prevention (EN1717) | EB         |  |
| Norme                        |            |  |