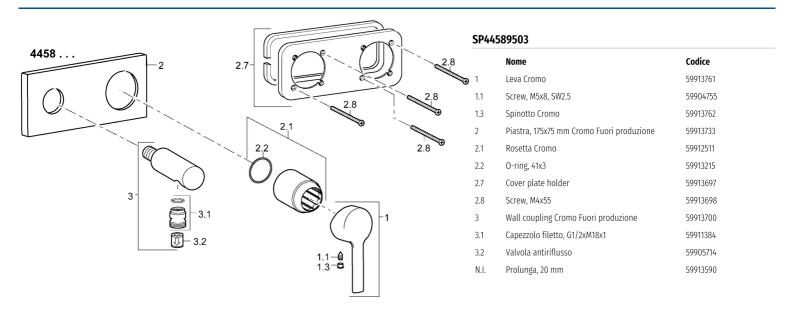

EAN: 4015474252325 static.hansa.com/44589503



#### • Soluzioni doccia

- Monocomando, Set esterno
- Montaggio a parete con unità d'incasso
- Cromo

- Leva/Manopola monocomando, Leva con simbolo F+C
- Presa acqua
- Valvola/e di non ritorno
- Placca quadrata, BLUECLICK portaplacca per un montaggio semplice





### Dati tecnici

#### **Caratteristiche tecniche**

| Fornitura di acqua calda     | max. +80°C |  |
|------------------------------|------------|--|
| Pressione di esercizio       | 0.5-10 bar |  |
| Backflow prevention (EN1717) | EB         |  |
| Norme                        |            |  |

Standard EN

EN 817

# K> HANSA

## Parti di ricambio