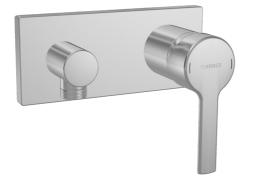

#### • Soluzioni doccia

- Monocomando, Set esterno
- Montaggio a parete con unità d'incasso
- Cromo

- Leva/Manopola monocomando, Leva con simbolo F+C
- Presa acqua
- Valvola/e di non ritorno
- Placca quadrata, BLUECLICK portaplacca per un montaggio semplice