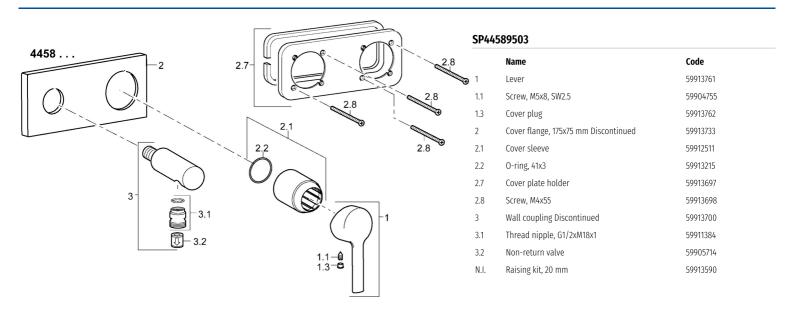

## 44589503 HANSARONDA - Cover part for shower faucet Discontinued

EAN: 4015474252325 static.hansa.com/44589503



#### • Shower solutions

- Single-lever, Trim Kit
- Concealed wall mounting
- Chrome

- Single operating lever/handle, Hot/Cold symbols
- Wall connection elbow
- Non-return valve(s)
- Square rosette, BLUECLICK for an easy, screwless trim plate installation





## **Technical data**

### **Technical properties**

| Hot water supply             | max. +80°C |
|------------------------------|------------|
| Working pressure             | 0.5-10 bar |
| Backflow prevention (EN1717) | EB         |
| Regulations                  |            |

EN standard

EN 817

# K> HANSA

Spare parts