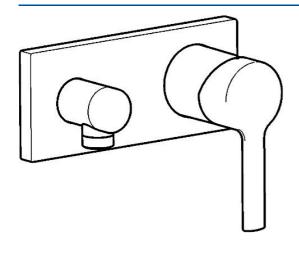

## 44589503 HANSARONDA - Cover part for shower faucet Discontinued

EAN: 4015474252325 static.hansa.com/44589503

#### • Shower solutions

- Single-lever, Trim Kit
- Concealed wall mounting
- Chrome

- Single operating lever/handle, Hot/Cold symbols
- Wall connection elbow
- Non-return valve(s)
- Square rosette, BLUECLICK for an easy, screwless trim plate installation