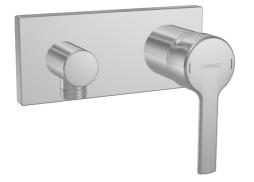

## 44589503 HANSARONDA - Cover part for shower faucet Discontinued

EAN: 4015474252325 static.hansa.com/44589503

#### • Shower solutions

- Single-lever, Trim Kit
- Concealed wall mounting
- Chrome

- Single operating lever/handle, Hot/Cold symbols
- Wall connection elbow
- Non-return valve(s)
- Square rosette, BLUECLICK for an easy, screwless trim plate installation