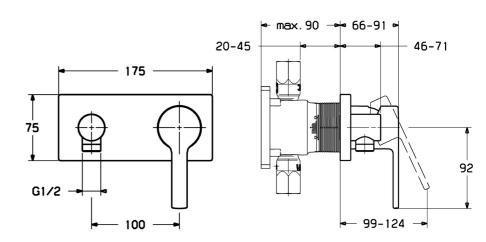

## **Technical data**

### **Technical properties**

| Hot water supply             | max. +80°C |
|------------------------------|------------|
| Working pressure             | 0.5-10 bar |
| Backflow prevention (EN1717) | EB         |
| Regulations                  |            |