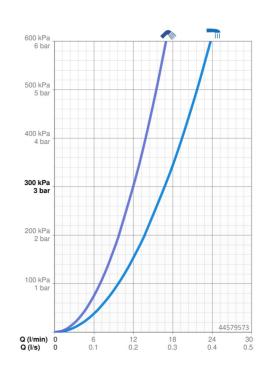

### Caratteristiche flusso

| Portata 3 bar | 16.8 / 12.0 l/min |
|---------------|-------------------|