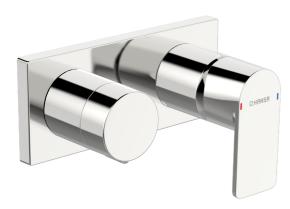

# 44579573 HANSASTELA - Piastra per miscelatore vasca-doccia

EAN: 4057304015298 static.hansa.com/44579573

- Vasca & doccia
- Set esterno, Monocomando
- Montaggio a parete con unità d'incasso
- Crom
- Leva/Manopola monocomando, Leva con simbolo F+C
- Deviatore a rotazione
- Cartuccia a dischi ceramici ø 40mm
- Ottone DZR
- Placca quadrata, Canotto e leva