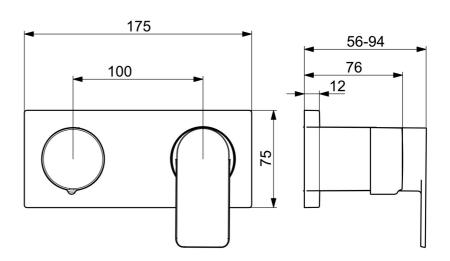

# 44579573 HANSASTELA - Piastra per miscelatore vasca-doccia

EAN: 4057304015298 static.hansa.com/44579573

- Vasca & doccia
- Set esterno, Monocomando
- Montaggio a parete con unità d'incasso
- Crom
- Leva/Manopola monocomando, Leva con simbolo F+C
- Deviatore a rotazione
- Cartuccia a dischi ceramici ø 40mm
- Ottone DZR
- Placca quadrata, Canotto e leva

### SP44579573

|    | Nome                  | Codice   |
|----|-----------------------|----------|
| 01 | Leva Cromo            | 1009774V |
| 02 | Тарро                 | 59914573 |
| 03 | Rosetta Cromo         | 59914572 |
| 04 | Piastra, 175x75 Cromo | 59913734 |
| 05 | Cover plate holder    | 59913697 |
| 06 | Screw, M4x55          | 59913698 |
| 07 | Rosetta Cromo         | 59914671 |