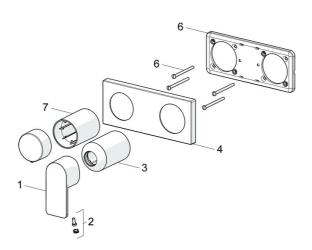

## Parti di ricambio

### SP44579573

|    | Nome                  | Codice   |
|----|-----------------------|----------|
| 01 | Leva Cromo            | 1009774V |
| 02 | Тарро                 | 59914573 |
| 03 | Rosetta Cromo         | 59914572 |
| 04 | Piastra, 175x75 Cromo | 59913734 |
| 05 | Cover plate holder    | 59913697 |
| 06 | Screw, M4x55          | 59913698 |
| 07 | Rosetta Cromo         | 59914671 |