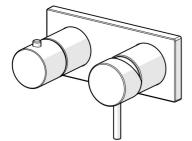

## 44579503 HANSASTELA - Cover part for bath and shower

faucet Discontinued

EAN: 4015474232303 static.hansa.com/44579503

- Bathtub & Shower
- Single-lever, Trim Kit
- Concealed wall mounting
- Chrome

- Pin shape, Single operating lever/handle, Hot/Cold symbols
- Rosette plate frame, Square rosette, Sleeve, BLUECLICK for an easy, screwless trim plate installation
- with 2-way-diverter