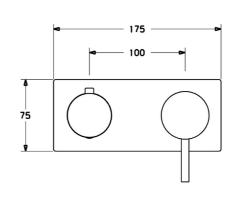

## 44579503 HANSASTELA - Cover part for bath and shower

faucet Discontinued

EAN: 4015474232303 static.hansa.com/44579503

- Bathtub & Shower
- Single-lever, Trim Kit
- Concealed wall mounting
- Chrome

- Pin shape, Single operating lever/handle, Hot/Cold symbols
- Rosette plate frame, Square rosette, Sleeve, BLUECLICK for an easy, screwless trim plate installation
- with 2-way-diverter