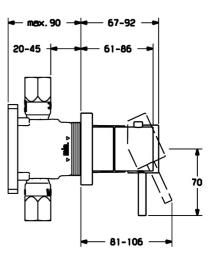

## Technical properties Hot water supply max. +80°C Working pressure 0.5-10 bar Regulations Ket the supplementation of the suplementation of the supplementation of the s

EN standard

EN 817