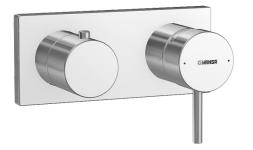

## 44579503 HANSASTELA - Cover part for bath and shower

faucet Discontinued

EAN: 4015474232303 static.hansa.com/44579503

- Bathtub & Shower
- Single-lever, Trim Kit
- Concealed wall mounting
- Chrome

- Pin shape, Single operating lever/handle, Hot/Cold symbols
- Rosette plate frame, Square rosette, Sleeve, BLUECLICK for an easy, screwless trim plate installation
- with 2-way-diverter