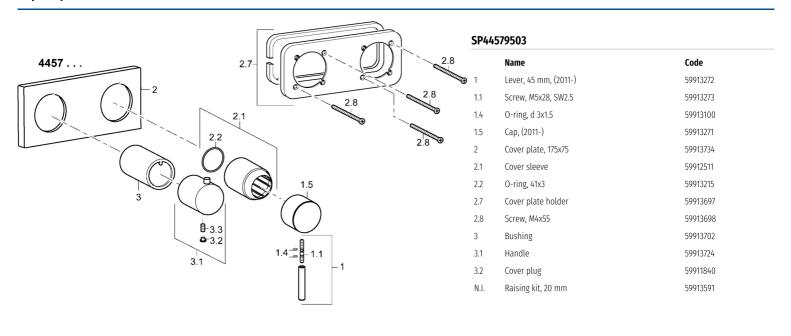

## 44579503 HANSASTELA - Cover part for bath and shower

faucet Discontinued

EAN: 4015474232303 static.hansa.com/44579503

- Bathtub & Shower
- Single-lever, Trim Kit
- Concealed wall mounting
- Chrome

- Pin shape, Single operating lever/handle, Hot/Cold symbols
- Rosette plate frame, Square rosette, Sleeve, BLUECLICK for an easy, screwless trim plate installation
- with 2-way-diverter