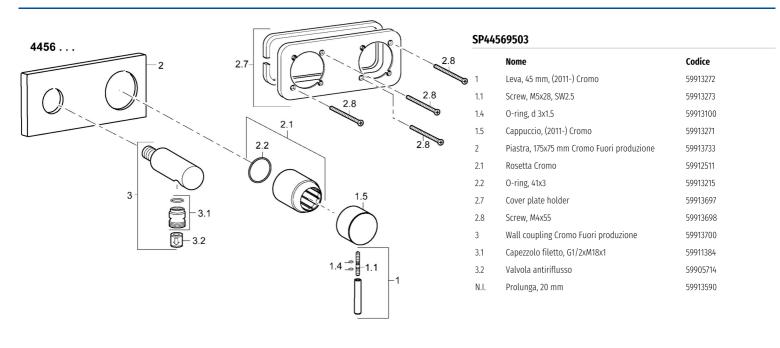

EAN: 4015474231658 static.hansa.com/44569503



## • Soluzioni doccia

- Monocomando, Set esterno
- Montaggio a parete con unità d'incasso
- Cromo

- Leva pin, Leva/Manopola monocomando, Leva con simbolo F+C
- Presa acqua
- Valvola/e di non ritorno
- Placca quadrata, BLUECLICK portaplacca per un montaggio semplice





## Dati tecnici

| Caratteristiche tecniche     |            |  |
|------------------------------|------------|--|
| Fornitura di acqua calda     | max. +80°C |  |
| Pressione di esercizio       | 0.5-10 bar |  |
| Backflow prevention (EN1717) | EB         |  |
| Norme                        |            |  |
| Standard EN                  | EN 817     |  |

## K> HANSA

## Parti di ricambio