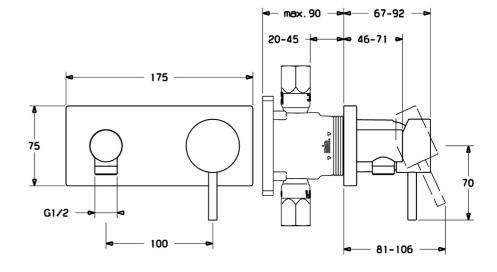

## Dati tecnici

| Caratteristiche tecniche     |            |  |
|------------------------------|------------|--|
| Fornitura di acqua calda     | max. +80°C |  |
| Pressione di esercizio       | 0.5-10 bar |  |
| Backflow prevention (EN1717) | EB         |  |
| Norme                        |            |  |
| Standard EN                  | EN 817     |  |