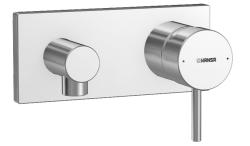

## • Soluzioni doccia

- Monocomando, Set esterno
- Montaggio a parete con unità d'incasso
- Cromo

- Leva pin, Leva/Manopola monocomando, Leva con simbolo F+C
- Presa acqua
- Valvola/e di non ritorno
- Placca quadrata, BLUECLICK portaplacca per un montaggio semplice