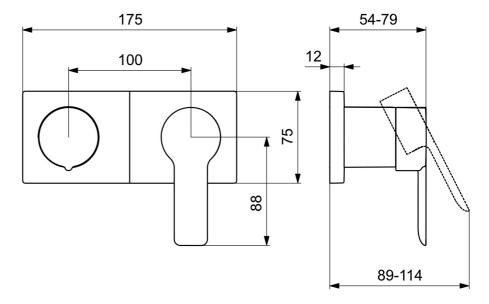

# 44559583 HANSALIGNA - Vaňová a sprchová podomietková batéria

EAN: 4057304014871 static.hansa.com/44559583

- Sprcha a vaňa
- Jednopáková, Sada pre konečnú montáž
- Podomietková inštalácia
- Chróm

- Páka so symbolom teplej a studenej vody, Jedna ovládacia páka / rukoväť
- Otočný prepínač
- Rám ružice, Štvorcová rozeta, Krycia objímka, BLUECLICK pre ľahkú bezskrutkovú inštaláciu vonkajšej krytky
- S dvojcestným prepínačom