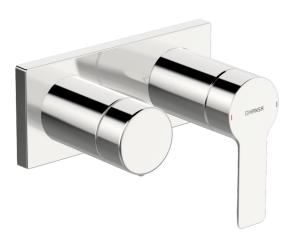

# 44559583 HANSALIGNA - Vaňová a sprchová podomietková batéria

EAN: 4057304014871 static.hansa.com/44559583

- Sprcha a vaňa
- Jednopáková, Sada pre konečnú montáž
- Podomietková inštalácia
- Chróm

- Páka so symbolom teplej a studenej vody, Jedna ovládacia páka / rukoväť
- Otočný prepínač
- Rám ružice, Štvorcová rozeta, Krycia objímka, BLUECLICK pre ľahkú bezskrutkovú inštaláciu vonkajšej krytky
- S dvojcestným prepínačom