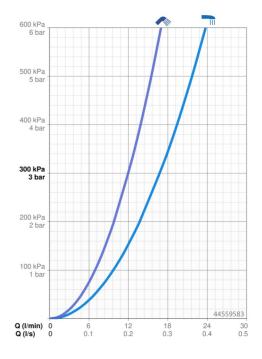

### Vlastnosti prietoku

Prietok pri tlaku 3 bar
Pokles tlaku pri prietoku (0,2 l/s)

3 bar