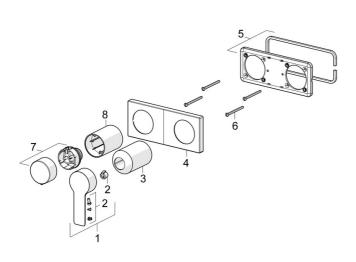

## Náhradné diely

#### SP44559583

|    | Názov                                     | Kód      |
|----|-------------------------------------------|----------|
| 01 | Ovládacia rukoväť                         | 1004277V |
| 02 | Záslepka                                  | 59914573 |
| 03 | Ružice                                    | 59914572 |
| 04 | Krycí diel                                | 59914702 |
| 05 | Cover plate holder                        | 59913697 |
| 06 | Skrutka, M4x55                            | 59913698 |
| 07 | Rukoväť regulátora prietoku vody Ukončené | 59914703 |
| 08 | Ružice                                    | 59914671 |