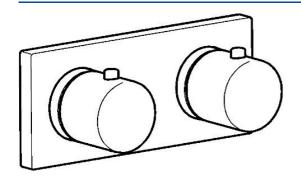

## Technické údaje

| Tec | hnia | ·ké | vlast | tno | sti |
|-----|------|-----|-------|-----|-----|

Dodávka teplej vody max. +80°C
Pracovný tlak 1-10 bar