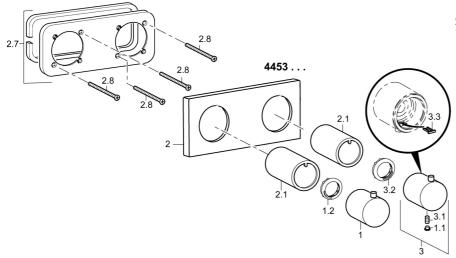

## Náhradné diely

## SP44539503

|      | Názov                            | Kód      |
|------|----------------------------------|----------|
| 1    | Rukoväť regulátora prietoku vody | 59913705 |
| 1.1  | Vymedzovacia vložka              | 59911840 |
| 1.2  | Nastavovací krúžok               | 59913466 |
| 2    | Krycí diel, 175x75               | 59913703 |
| 2.1  | Klzné puzdro                     | 59913702 |
| 2.7  | Cover plate holder               | 59913697 |
| 2.8  | Skrutka, M4x55                   | 59913698 |
| 3    | Rukoväť regulátora teploty       | 59913704 |
| 3.1  | Skrutka, M5x6, SW2.5             | 59912617 |
| 3.2  | Temperature adjustment limiter   | 59913465 |
| 3.3  | Držiak spršky                    | 59913464 |
| N.I. | Nadstavný segment, 20 mm         | 59913592 |