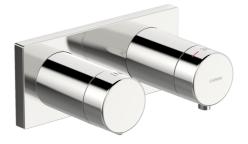

### 44529583 HANSALIVING - Piastra per miscelatore doccia

EAN: 4057304007231 static.hansa.com/44529583

- Soluzioni doccia
- Termostatico, Set esterno
- Montaggio a parete con unità d'incasso
- Cromo

- Manopola di regolazione temperatura, Manopola di regolazione portata
- Blocco di sicurezza antiscottature a 38 °C
- Regolazione termostatica della temperatura
- Placca cromata, Placca quadrata, Canotto e leva, BLUECLICK
  portaplacca per un montaggio semplice