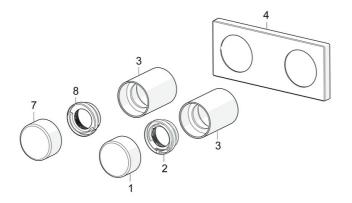

#### SP44529583

|    | Nome                                                   | Codice   |
|----|--------------------------------------------------------|----------|
| 01 | Maniglia per regolazione della temperatura Cromo       | 59914704 |
| 02 | Temperature adjustment limiter                         | 59914705 |
| 03 | Rosetta Cromo                                          | 59914671 |
| 04 | Piastra Cromo                                          | 59914702 |
| 05 | Cover plate holder                                     | 59913697 |
| 06 | Screw, M4x55                                           | 59913698 |
| 07 | Manopola di apertura, (4453) Cromo                     | 59914707 |
| 07 | Manopola di apertura, (4452) Cromo Fuori<br>produzione | 59914706 |
| 08 | Limitatore di portata                                  | 59914708 |