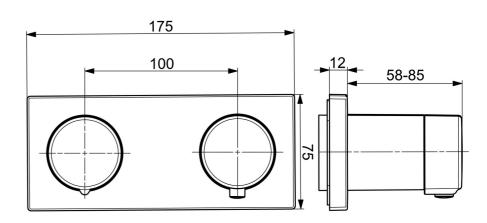

### 44529583 HANSALIVING - Piastra per miscelatore doccia

EAN: 4057304007231 static.hansa.com/44529583

- Soluzioni doccia
- Termostatico, Set esterno
- Montaggio a parete con unità d'incasso
- Cromo

- Manopola di regolazione temperatura, Manopola di regolazione portata
- Blocco di sicurezza antiscottature a 38 °C
- Regolazione termostatica della temperatura
- Placca cromata, Placca quadrata, Canotto e leva, BLUECLICK
  portaplacca per un montaggio semplice