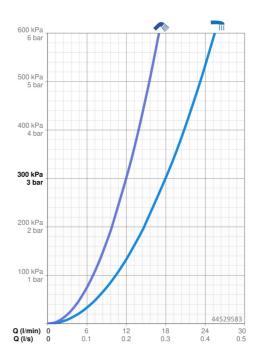

### Dati tecnici

| Portata 3 bar                              | 18.0 / 12.0 l/min |  |
|--------------------------------------------|-------------------|--|
| Perdita di pressione con portata (0,2 l/s) | 3 bar             |  |
| Caratteristiche tecniche                   |                   |  |
| Misura DN (dimensione nominale)            | DN15              |  |
| Fornitura di acqua calda                   | max. +80°C        |  |
| Pressione di esercizio                     | 0.5-10 bar        |  |
| Materiale                                  | Ottone            |  |
| Norme                                      |                   |  |
| Standard EN                                | EN 1111           |  |
| Classe di rumorosità                       | I (ISO 3822)      |  |