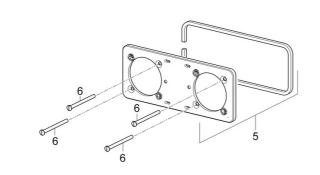

#### SP44529583

|    | Nome                                                   | Codice   |
|----|--------------------------------------------------------|----------|
| 01 | Maniglia per regolazione della temperatura Cromo       | 59914704 |
| 02 | Temperature adjustment limiter                         | 59914705 |
| 03 | Rosetta Cromo                                          | 59914671 |
| 04 | Piastra Cromo                                          | 59914702 |
| 05 | Cover plate holder                                     | 59913697 |
| 06 | Screw, M4x55                                           | 59913698 |
| 07 | Manopola di apertura, (4453) Cromo                     | 59914707 |
| 07 | Manopola di apertura, (4452) Cromo Fuori<br>produzione | 59914706 |
| 08 | Limitatore di portata                                  | 59914708 |