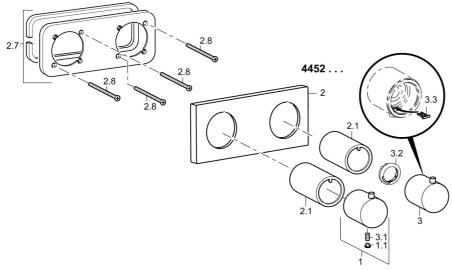

## Parti di ricambio

### SP44529503

|      | Nome                                             | Codice   |
|------|--------------------------------------------------|----------|
| 1    | Manopola di apertura Cromo                       | 59913701 |
| 1.1  | Spinotto Cromo                                   | 59911840 |
| 2    | Piastra, 175x75 Cromo                            | 59913703 |
| 2.1  | Adattatore Cromo                                 | 59913702 |
| 2.7  | Cover plate holder                               | 59913697 |
| 2.8  | Screw, M4x55                                     | 59913698 |
| 3    | Maniglia per regolazione della temperatura Cromo | 59913704 |
| 3.1  | Screw, M5x6, SW2.5                               | 59912617 |
| 3.2  | Temperature adjustment limiter                   | 59913465 |
| 3.3  | Hanger                                           | 59913464 |
| N.I. | Prolunga, 20 mm                                  | 59913592 |