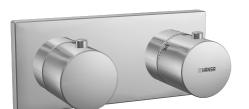

# 44529503 HANSAMATRIX - Piastra per miscelatore vasca-

doccia Fuori produzione

EAN: 4015474203020 static.hansa.com/44529503

- Vasca & doccia
- Termostatico, Set esterno
- Montaggio a parete con unità d'incasso
- Cromo

- Manopola di regolazione temperatura, Manopola di regolazione portata
- Limitatore di temperatura regolabile, Blocco di sicurezza antiscottature a 38 °C
- Regolazione termostatica della temperatura
- Placca quadrata