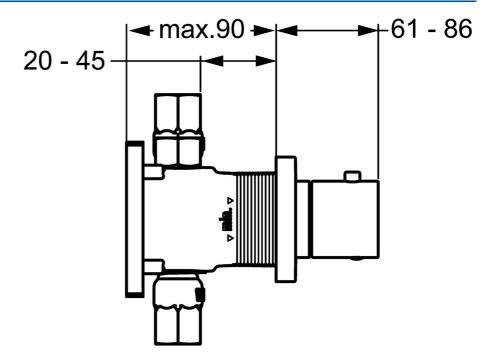

### Dati tecnici

| Caratte  |          |          |     |
|----------|----------|----------|-----|
| t aratte | ristiche | a tecnic | 'ne |

Fornitura di acqua calda max. +80°C
Pressione di esercizio 1-10 bar