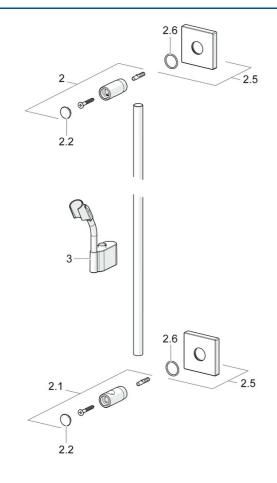

## Parti di ricambio

### SP44410100

|      | Nome                                                          | Codice   |
|------|---------------------------------------------------------------|----------|
| 2    | Titolare Cromo Fuori produzione                               | 59913712 |
| 2.1  | Titolare Cromo Fuori produzione                               | 59913713 |
| 2.2  | Cappucio Cromo                                                | 59913422 |
| 2.5  | Piastra, 75x75 mm Cromo                                       | 59913326 |
| 2.6  | O-ring, d 26x2                                                | 59913423 |
| 3    | Cursore per asta doccia, d 18 mm, (-2019) Fuori<br>produzione | 59913306 |
| 3    | Cursore per asta doccia, d 18 mm Cromo                        | 59912781 |
| N.I. | Flessibile doccia, L=1600 Satinato                            | 54120500 |