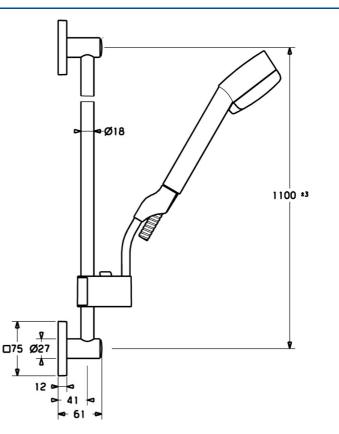

EAN: 4015474190030 static.hansa.com/44410190

- Soluzioni doccia
- Montaggio a parete

• Cromo

## Dati tecnici

#### **Caratteristiche tecniche**

Fornitura di acqua calda Pressione di esercizio max. +65°C 0.5-5 bar