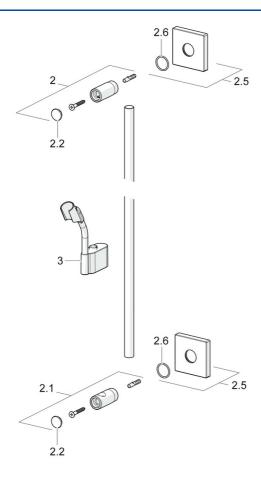

## Parti di ricambio

## SP44410100

|      | Nome                                                          | Codice   |
|------|---------------------------------------------------------------|----------|
| 2    | Titolare Cromo Fuori produzione                               | 59913712 |
| 2.1  | Titolare Cromo Fuori produzione                               | 59913713 |
| 2.2  | Cappucio Cromo                                                | 59913422 |
| 2.5  | Piastra, 75x75 mm Cromo                                       | 59913326 |
| 2.6  | O-ring, d 26x2                                                | 59913423 |
| 3    | Cursore per asta doccia, d 18 mm, (-2019) Fuori<br>produzione | 59913306 |
| 3    | Cursore per asta doccia, d 18 mm Cromo                        | 59912781 |
| N.I. | Flessibile doccia, L=1600 Satinato                            | 54120500 |