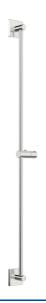

## 44410100 HANSA - Asta doccia

EAN: 4015474190122 static.hansa.com/44410100

- Soluzioni doccia
- Accessori
- Montaggio a parete

- Cromo
- Supporto regolabile dell'asta doccia
- Tubo accorciabile