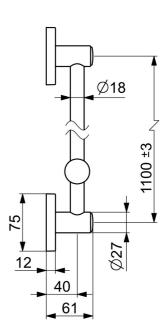

## 44410100 HANSA - Asta doccia

EAN: 4015474190122 static.hansa.com/44410100

- Soluzioni doccia
- Accessori
- Montaggio a parete

- Cromo
- Supporto regolabile dell'asta doccia
- Tubo accorciabile

## Dati tecnici

Caratteristiche tecniche

Diametro

18 mm

## SP44410100

|      | Nome                                                          | Codice   |
|------|---------------------------------------------------------------|----------|
| 2    | Titolare Cromo Fuori produzione                               | 59913712 |
| 2.1  | Titolare Cromo Fuori produzione                               | 59913713 |
| 2.2  | Cappucio Cromo                                                | 59913422 |
| 2.5  | Piastra, 75x75 mm Cromo                                       | 59913326 |
| 2.6  | O-ring, d 26x2                                                | 59913423 |
| 3    | Cursore per asta doccia, d 18 mm, (-2019) Fuori<br>produzione | 59913306 |
| 3    | Cursore per asta doccia, d 18 mm Cromo                        | 59912781 |
| N.I. | Flessibile doccia, L=1600 Satinato                            | 54120500 |