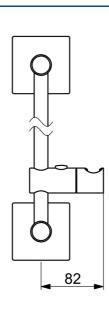

## 44410100 HANSA - Asta doccia

EAN: 4015474190122 static.hansa.com/44410100

- Soluzioni doccia
- Accessori
- Montaggio a parete

- Cromo
- Supporto regolabile dell'asta doccia
- Tubo accorciabile

## Dati tecnici

Caratteristiche tecniche

Diametro

18 mm