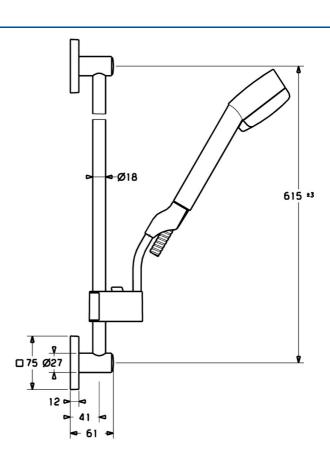

## Dati tecnici

## Caratteristiche tecniche

Fornitura di acqua calda Pressione di esercizio max. +65°C 0.5-5 bar