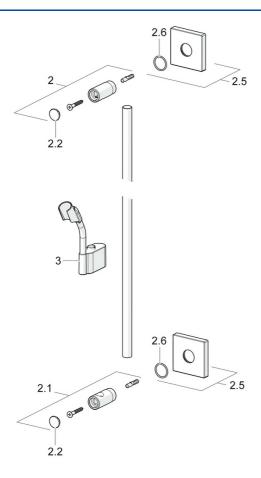

## Parti di ricambio

## SP44410100

|      | Nome                                                          | Codice   |
|------|---------------------------------------------------------------|----------|
| 2    | Titolare Cromo Fuori produzione                               | 59913712 |
| 2.1  | Titolare Cromo Fuori produzione                               | 59913713 |
| 2.2  | Cappucio Cromo                                                | 59913422 |
| 2.5  | Piastra, 75x75 mm Cromo                                       | 59913326 |
| 2.6  | O-ring, d 26x2                                                | 59913423 |
| 3    | Cursore per asta doccia, d 18 mm, (-2019) Fuori<br>produzione | 59913306 |
| 3    | Cursore per asta doccia, d 18 mm Cromo                        | 59912781 |
| N.I. | Flessibile doccia, L=1600 Satinato                            | 54120500 |