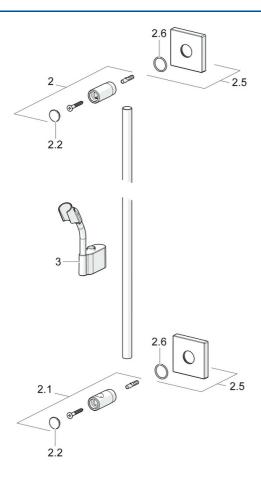

## Parti di ricambio

## SP44410100

|      | Nome                                                          | Codice   |
|------|---------------------------------------------------------------|----------|
| 2    | Titolare Cromo Fuori produzione                               | 59913712 |
| 2.1  | Titolare Cromo Fuori produzione                               | 59913713 |
| 2.2  | Cappucio Cromo                                                | 59913422 |
| 2.5  | Piastra, 75x75 mm Cromo                                       | 59913326 |
| 2.6  | O-ring, d 26x2                                                | 59913423 |
| 3    | Cursore per asta doccia, d 18 mm, (-2019) Fuori<br>produzione | 59913306 |
| 3    | Cursore per asta doccia, d 18 mm Cromo                        | 59912781 |
| N.I. | Flessibile doccia, L=1600 Satinato                            | 54120500 |