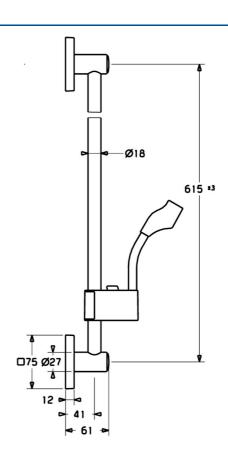

EAN: 4015474194274 <u>static.hansa.com/44400100</u>



- Soluzioni doccia
- Accessori
- Montaggio a parete

- Cromo
- Supporto regolabile dell'asta doccia
- Tubo accorciabile





## Dati tecnici



## Parti di ricambio



## SP44410100

|      | Nome                                                          | Codice   |
|------|---------------------------------------------------------------|----------|
| 2    | Titolare Cromo Fuori produzione                               | 59913712 |
| 2.1  | Titolare Cromo Fuori produzione                               | 59913713 |
| 2.2  | Cappucio Cromo                                                | 59913422 |
| 2.5  | Piastra, 75x75 mm Cromo                                       | 59913326 |
| 2.6  | O-ring, d 26x2                                                | 59913423 |
| 3    | Cursore per asta doccia, d 18 mm, (-2019) Fuori<br>produzione | 59913306 |
| 3    | Cursore per asta doccia, d 18 mm Cromo