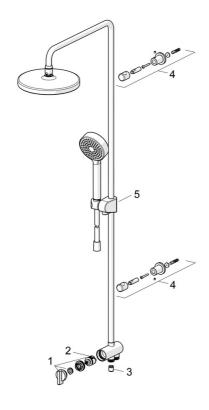

### Reserveonderdelen

#### SP44380200

|      | Naam                           | Code     |
|------|--------------------------------|----------|
| 01   | Omsteller                      | 59914119 |
| 02   | Omsteller                      | 59914183 |
| 03   | Terugslagklep, DN15            | 59914250 |
| 04   | Douchearm houder Chroom        | 59914773 |
| 05   | Schuifstuk Chroom              | 59914392 |
| N.I. | Doucheslang, L=1000, G1/2xG1/2 | 59913813 |