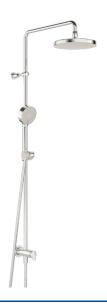

## 44390200 HANSABASICJET - Regendouche set

EAN: 4057304010989 static.hansa.com/44390200

- Douche oplossingen
- Wandmontage
- Chroom
- Draaiknop omstelling
- Handdouche, Glijstang, Hoofddouche, Verstelbare bevestiging glijstang, Doucheslang (1750 mm), Variabele montage punten, Draaibaar kogelscharnier, Beschermtechnologie tegen kalkaanslag
- Normaal gelijkmatige en zachte waterstroom, Verkwikkend – sterke waterstroom, activeert en verfrist het lichaam, Ontspannend – zachte waterstroom, aangenaam voor het hele lichaam
- Terugslagklep
- Rechte aansluitkoppelingen, Directe aansluiting, Buitendraad
- Kan worden ingekort
- 3-stralig