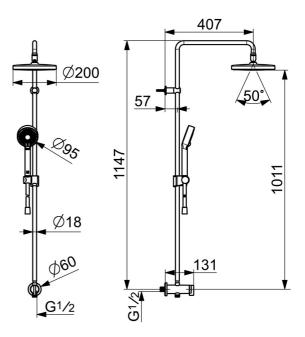

#### Technische eigenschappen

| DN-maat                          | DN 15      |
|----------------------------------|------------|
| Warmwatertoevoer                 | max. +65°C |
| Werkdruk                         | 1-10 bar   |
| Aansluitmaat                     | G1/2       |
| Projection                       | 407 mm     |
| Terugstroom beveiliging (EN1717) | EB         |
| Materiaal                        | brass      |