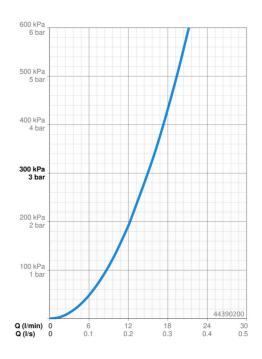

#### Doorstromingseigenschappen

| Doorstroomhoeveelheid bij 3 bar                 | 15.0 / 15.6 l/min |
|-------------------------------------------------|-------------------|
| Drukverlies bij doorstroomhoeveelheid (0,2 l/s) | 1.8 bar           |