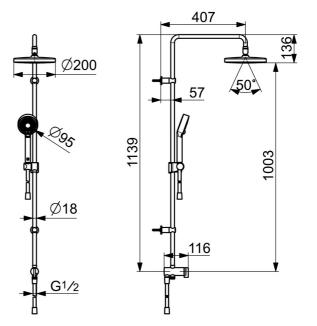

#### Doorstromingseigenschappen

| Doorstroomhoeveelheid bij 3 bar                 | 15.0 / 15.6 l/min |  |
|-------------------------------------------------|-------------------|--|
| Drukverlies bij doorstroomhoeveelheid (0,2 l/s) | 1.8 bar           |  |
| Technische eigenschappen                        |                   |  |
| DN-maat                                         | DN 15             |  |
| Warmwatertoevoer                                | max. +70°C        |  |
| Werkdruk                                        | 1-10 bar          |  |
| Aansluitmaat                                    | G1/2              |  |
| Projection                                      | 407 mm            |  |
| Terugstroom beveiliging (EN1717)                | EB                |  |
| Materiaal                                       | brass             |  |
| Voorschriften                                   |                   |  |
| EN-norm                                         | EN 1112, EN 1113  |  |