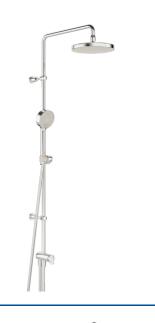

## 44380200 HANSABASICJET - Regendouche set

EAN: 4057304010996 static.hansa.com/44380200

- Douche oplossingen
- Wandmontage
- Chroom
- Draaiknop omstelling
- Handdouche, Glijstang, Hoofddouche, Verstelbare bevestiging glijstang, Doucheslang (1750 mm), Variabele montage punten, Draaibaar kogelscharnier, Beschermtechnologie tegen kalkaanslag
- Normaal gelijkmatige en zachte waterstroom, Verkwikkend – sterke waterstroom, activeert en verfrist het lichaam, Ontspannend – zachte waterstroom, aangenaam voor het hele lichaam
- Terugslagklep
- Flexibele aansluitslang(en)
- Kan worden ingekort
- 3-stralig