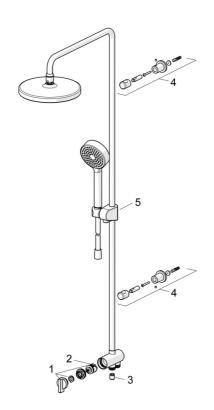

### Reserveonderdelen

Geluidsklasse

#### SP44380200

|      | Naam                           | Code     |  |
|------|--------------------------------|----------|--|
| 01   | Omsteller                      | 59914119 |  |
| 02   | Omsteller                      | 59914183 |  |
| 03   | Terugslagklep, DN15            | 59914250 |  |
| 04   | Douchearm houder Chroom        | 59914773 |  |
| 05   | Schuifstuk Chroom              | 59914392 |  |
| N.I. | Doucheslang, L=1000, G1/2xG1/2 | 59913813 |  |
|      |                                |          |  |