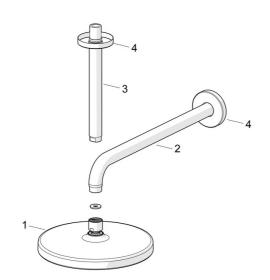

#### SP44360100

600 kPa 6 bar

|    | Názov                                                 | Kód      |
|----|-------------------------------------------------------|----------|
| 01 | Hlavová tanierová sprcha, d 200 mm                    | 44740100 |
| 01 | Hlavová tanierová sprcha, 200x200 mm                  | 44740200 |
| 02 | Pripojovacie rameno pre tanierovú sprchu, L=350       | 59913748 |
| 03 | Pripojovacie rameno pre tanierovú sprchu, L=200<br>mm | 59913749 |
| 04 | Kryt príruby, d 65 mm                                 | 59913750 |