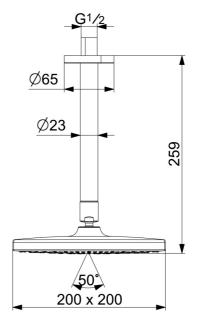

#### Vlastnosti prietoku

| Prietok pri tlaku 3 bar                        | 15.0 l/min   |  |
|------------------------------------------------|--------------|--|
| Prietok pri tlaku 3 bar (s ovládačom prietoku) | 9.0 l/min    |  |
| Technické vlastnosti                           |              |  |
| Veľkosť DN (menovitý rozmer)                   | DN 15        |  |
| Dodávka teplej vody                            | max. +65°C   |  |
| Pracovný tlak                                  | 1-10 bar     |  |
| Spojovacia veľkosť                             | G1/2         |  |
| Dĺžka / Výška                                  | 259 mm       |  |
| Spätná klapka (STN EN 1717)                    | AA           |  |
| Materiál                                       | Mosadz/Plast |  |
| Predpisy                                       |              |  |
| Norma EN                                       | EN 1111      |  |