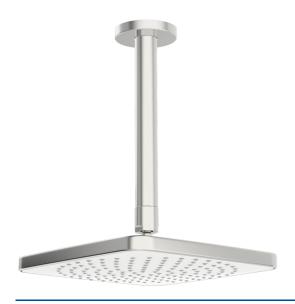

# 44370200 HANSABASICJET Style - Hlavová tanierová sprcha, 200x200 mm

EAN: 4057304015946 static.hansa.com/44370200

- Riešenia pre sprchy
- Príslušenstvo
- Montáž na strop
- Chróm

- Hlavová sprcha, Otočné pripojenie guľového kĺbu, Technológia proti usadeninám (ľahko sa čistí)
- Dážď Rovnomerný a silný prúd vody
- Vonkajší závit, Krycia doska (y)
- 1-prúdová