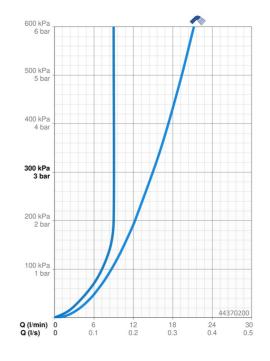

### Doorstromingseigenschappen

Doorstroomhoeveelheid bij 3 bar Doorstroomhoeveelheid bij 3 bar (met debietregelaar)

15.0 l/min

9.0 l/min