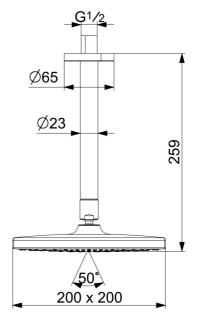

### Technische eigenschappen

| DN-maat                          | DN 15         |
|----------------------------------|---------------|
| Warmwatertoevoer                 | max.+65°C     |
|                                  |               |
| Werkdruk                         | 1-10 bar      |
| Aansluitmaat                     | G1/2          |
| Lengte / Hoogte                  | 259 mm        |
| Terugstroom beveiliging (EN1717) | AA            |
| Materiaal                        | Brass/Plastic |
|                                  |               |