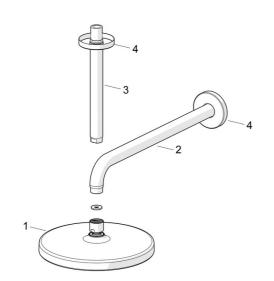

## Reserveonderdelen

#### SP44360100

|    | Naam                           | Code     |
|----|--------------------------------|----------|
| 01 | Regendouche, d 200 mm Chroom   | 44740100 |
| 01 | Regendouche, 200x200 mm Chroom | 44740200 |
| 02 | Douchearm, L=350               | 59913748 |
| 03 | Douchearm, L=200 mm Chroom     | 59913749 |
| 04 | Afdekplaat, d 65 mm Chroom     | 59913750 |
|    |                                |          |