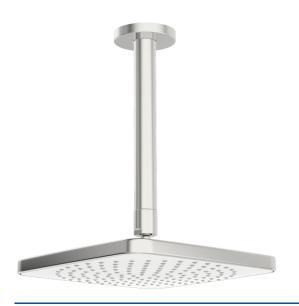

# 44370200 HANSABASICJET Style - Regendouche, 200x200 mm

EAN: 4057304015946 static.hansa.com/44370200

- Douche oplossingen
- Hulpuitrustingen
- Plafondmontage
- Chroom

- Hoofddouche, Draaibaar kogelscharnier, Beschermtechnologie tegen kalkaanslag
- Regen gelijkmatige en sterke waterstroom
- Buitendraad, Rozet(ten)
- 1-stralig