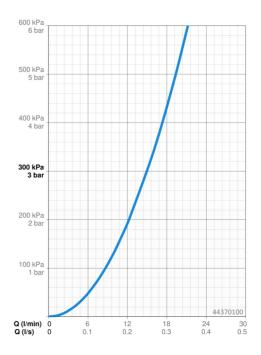

## Technické údaje

Vlastnosti prietoku

| Prietok pri tlaku 3 bar      | 15.0 l/min |  |
|------------------------------|------------|--|
| Technické vlastnosti         |            |  |
| Veľkosť DN (menovitý rozmer) | DN 15      |  |
| Dodávka tenlej vody          | max +65°C  |  |