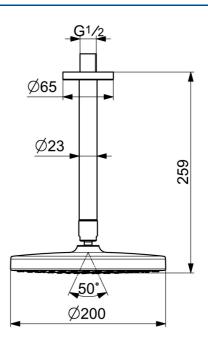

## Technické údaje

Vlastnosti prietoku

| Prietok pri tlaku 3 bar      | 15.0 l/min |  |
|------------------------------|------------|--|
| Technické vlastnosti         |            |  |
| Veľkosť DN (menovitý rozmer) | DN 15      |  |
| Dodávka tenlej vody          | max +65°C  |  |

 Dodávka teplej vody
 max. +65°

 Pracovný tlak
 1-10 bar

 Spojovacia veľkosť
 G1/2

 Dĺžka / Výška
 259 mm

 Materiál
 Kompozit

Predpisy

Norma EN EN 1112
Trieda hlučnosti I (ISO 3822)