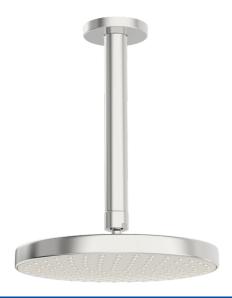

## 44370100 HANSABASICJET - Hlavová tanierová sprcha, d 200 mm

EAN: 4057304010972 static.hansa.com/44370100

- Riešenia pre sprchy
- Príslušenstvo
- Montáž na strop
- Chróm

- Hlavová sprcha, Otočné pripojenie guľového kĺbu, Technológia proti usadeninám (ľahko sa čistí)
- Dážď Rovnomerný a silný prúd vody
- Vonkajší závit, Krycia doska (y)
- 1-prúdová