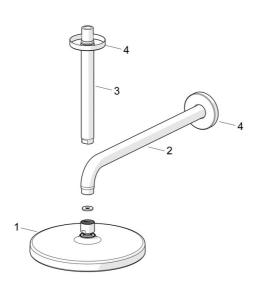

## Náhradné diely

## SP44360100

|    | Názov                                              | Kód      |
|----|----------------------------------------------------|----------|
| 01 | Hlavová tanierová sprcha, d 200 mm                 | 44740100 |
| 01 | Hlavová tanierová sprcha, 200x200 mm               | 44740200 |
| 02 | Pripojovacie rameno pre tanierovú sprchu, L=350    | 59913748 |
| 03 | Pripojovacie rameno pre tanierovú sprchu, L=200 mm | 59913749 |
| 04 | Kryt príruby, d 65 mm                              | 59913750 |