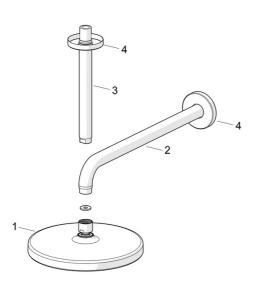

## Parti di ricambio

## SP44360100

|    | Nome                                    | Codice   |
|----|-----------------------------------------|----------|
| 01 | Asta Doccia a pioggia, d 200 mm Cromo   | 44740100 |
| 01 | Asta Doccia a pioggia, 200x200 mm Cromo | 44740200 |
| 02 | Braccio Doccia, L=350                   | 59913748 |
| 03 | Braccio Doccia, L=200 mm Cromo          | 59913749 |
| 04 | Piastra d 65 mm Cromo                   | 59913750 |