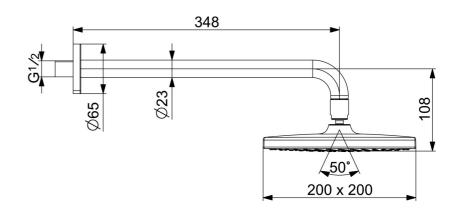

#### Caratteristiche tecniche

Fornitura di acqua calda max. +65° C
Pressione di esercizio 1-10 bar
Misura della connessione G1/2
Projection 348 mm
Materiale Ottone/Plastica