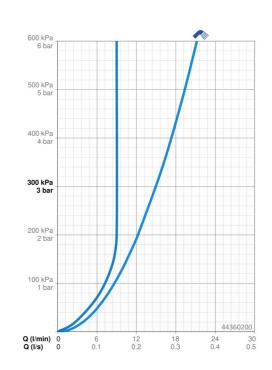

#### Caratteristiche flusso

Portata 3 bar (con limitatore di flusso) 15.0 l/min 9.0 l/min