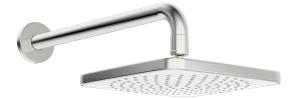

# 44360200 HANSABASICJET Style - Asta Doccia a pioggia, 200x200 mm

EAN: 4057304015939 static.hansa.com/44360200

- Soluzioni doccia
- Accessori
- Montaggio a parete
- Cromo

- Soffione doccia, Snodo sferico, Tecnologia di protezione anticalcare
- Pioggia Getto d'acqua uniforme e forte
- Filettatura esterna, Placca/Placche
- 1 getto