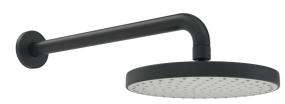

## 4436010033 HANSABASICJET - Regendouche, d 200 mm

EAN: 4057304015670 static.hansa.com/4436010033

- Douche oplossingen .
- Hulpuitrustingen .
- Wandmontage
- Mat zwart

- Hoofddouche, Draaibaar kogelscharnier, ٠ Beschermtechnologie tegen kalkaanslag
- Regen gelijkmatige en sterke waterstroom •
- Buitendraad, Rozet(ten)
- 1-stralig