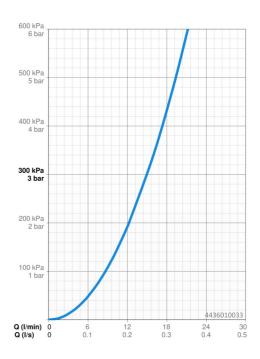

## Technische gegevens

| Doorstr | ัดฑาทฮฺ | seiden | schan | nen |
|---------|---------|--------|-------|-----|
| 000136  | viiii S | Jugun  | Jenup | pen |

| Doorstroomhoeveelheid bij 3 bar | 15.0 l/min |  |
|---------------------------------|------------|--|
| Technische eigenschappen        |            |  |
| DN-maat                         | DN 15      |  |
| Warmwatertoevoer                | max. +65°C |  |
| Werkdruk                        | 1-10 bar   |  |
| Aansluitmaat                    | G1/2       |  |
| Projection                      | 348 mm     |  |
| Materiaal                       | Composite  |  |
| Voorschriften                   |            |  |
| EN-norm                         | EN 1112    |  |
|                                 |            |  |