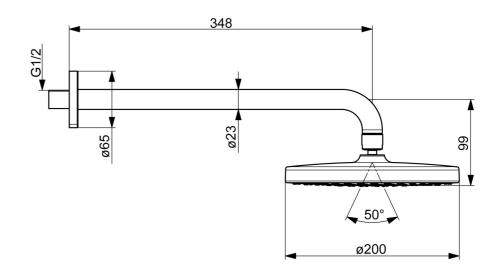

## Technische gegevens

| Doorstr | ัดฑาทฮฺ | seiden | schan | nen |
|---------|---------|--------|-------|-----|
| 000136  | viiii S | Jugun  | Jenup | pen |

| Doorstroomhoeveelheid bij 3 bar | 15.0 l/min |  |
|---------------------------------|------------|--|
| Technische eigenschappen        |            |  |
| DN-maat                         | DN 15      |  |
| Warmwatertoevoer                | max. +65°C |  |
| Werkdruk                        | 1-10 bar   |  |
| Aansluitmaat                    | G1/2       |  |
| Projection                      | 348 mm     |  |
| Materiaal                       | Composite  |  |
| Voorschriften                   |            |  |
| EN-norm                         | EN 1112    |  |
|                                 |            |  |