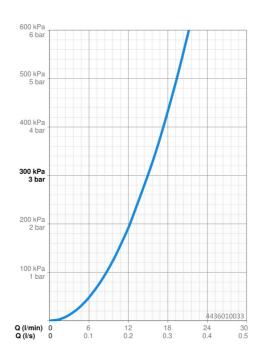

## Caratteristiche flusso

| Portata 3 bar                   | 15.0 l/min |  |
|---------------------------------|------------|--|
| Caratteristiche tecniche        |            |  |
| Misura DN (dimensione nominale) | DN 15      |  |
| Fornitura di acqua calda        | max. +65°C |  |
| Pressione di esercizio          | 1-10 bar   |  |
| Misura della connessione        | G1/2       |  |
| Projection                      | 348 mm     |  |
| Materiale                       | Composite  |  |
| Norme                           |            |  |
| Standard EN                     | EN 1112    |  |