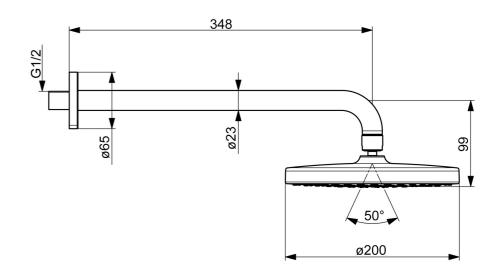

## Caratteristiche flusso

| Portata 3 bar                   | 15.0 l/min |  |
|---------------------------------|------------|--|
| Caratteristiche tecniche        |            |  |
| Misura DN (dimensione nominale) | DN 15      |  |
| Fornitura di acqua calda        | max. +65°C |  |
| Pressione di esercizio          | 1-10 bar   |  |
| Misura della connessione        | G1/2       |  |
| Projection                      | 348 mm     |  |
| Materiale                       | Composite  |  |
| Norme                           |            |  |
| Standard EN                     | EN 1112    |  |