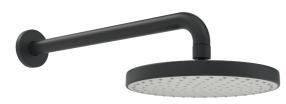

## 4436010033 HANSABASICJET - Asta Doccia a pioggia, d 200 mm

EAN: 4057304015670 static.hansa.com/4436010033

- Soluzioni doccia
- Accessori
- Montaggio a parete
- Nero opaco

- Soffione doccia, Snodo sferico, Tecnologia di protezione anticalcare
- Pioggia Getto d'acqua uniforme e forte
- Filettatura esterna, Placca/Placche
- 1 getto