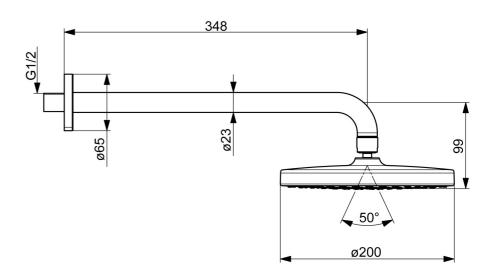

## 4436010033 HANSABASICJET - Overhead shower, d 200 mm

EAN: 4057304015670 static.hansa.com/4436010033

- Shower solutions
- Accessories
- Wall mounted
- Matt black

- Overhead shower, Rotatable ball joint connection, Anti limescale technology (easy to clean)
- Rain Even and strong water stream
- External thread, Cover plate(s)
- 1 spray function

## **Technical properties**

DN-size (nominal dimension)

Hot water supply

wax. +65°C

Working pressure

1-10 bar

Connection size

Projection