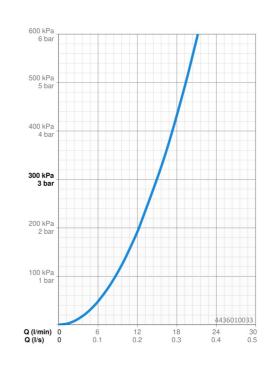

## **Technical data**

| _    |         |     |
|------|---------|-----|
| Flow | propert | ies |

Flow-rate at 3 bar 15.0 l/min