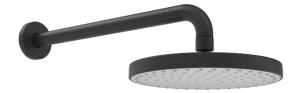

## 4436010033 HANSABASICJET - Overhead shower, d 200 mm

EAN: 4057304015670 static.hansa.com/4436010033

- Shower solutions
- Accessories
- Wall mounted
- Matt black

- Overhead shower, Rotatable ball joint connection, Anti limescale technology (easy to clean)
- Rain Even and strong water stream
- External thread, Cover plate(s)
- 1 spray function