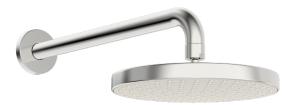

## 44360100 HANSABASICJET - Regendouche, d 200 mm

EAN: 4057304013379 static.hansa.com/44360100

- Douche oplossingen
- Hulpuitrustingen
- Wandmontage
- Chroom

- Hoofddouche, Draaibaar kogelscharnier, Beschermtechnologie tegen kalkaanslag
- Regen gelijkmatige en sterke waterstroom
- Buitendraad, Rozet(ten)
- 1-stralig