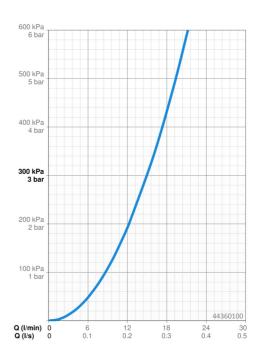

## Technische gegevens

| Doorstro | ming | Seldel | nscha | nnen |
|----------|------|--------|-------|------|
|          |      |        |       |      |

| Doorstroomhoeveelheid bij 3 bar | 15.0 l/min |  |
|---------------------------------|------------|--|
| Technische eigenschappen        |            |  |
| DN-maat                         | DN 15      |  |
| Warmwatertoevoer                | max. +65°C |  |
| Werkdruk                        | 1-10 bar   |  |
| Aansluitmaat                    | G1/2       |  |
| Projection                      | 348 mm     |  |
| Materiaal                       | Composite  |  |
| Voorschriften                   |            |  |
|                                 | EN 4440    |  |