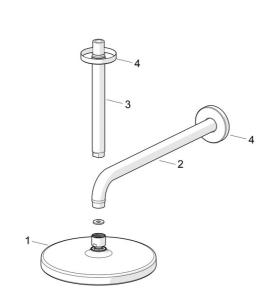

## Reserveonderdelen

## SP44360100

| Naam                           | Code                                                                                                          |
|--------------------------------|---------------------------------------------------------------------------------------------------------------|
| Regendouche, d 200 mm Chroom   | 44740100                                                                                                      |
| Regendouche, 200x200 mm Chroom | 44740200                                                                                                      |
| Douchearm, L=350               | 59913748                                                                                                      |
| Douchearm, L=200 mm Chroom     | 59913749                                                                                                      |
| Afdekplaat, d 65 mm Chroom     | 59913750                                                                                                      |
|                                | Regendouche, d 200mm Chroom<br>Regendouche, 200x200mm Chroom<br>Douchearm, L=350<br>Douchearm, L=200mm Chroom |