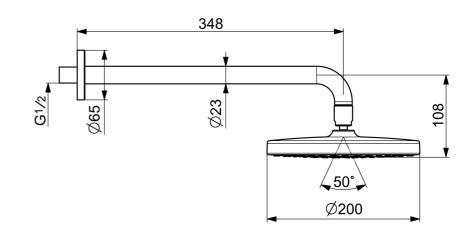

## Technische gegevens

| Doorstro | ming | Seldel | nscha | nnen |
|----------|------|--------|-------|------|
|          |      |        |       |      |

| Doorstroomhoeveelheid bij 3 bar | 15.0 l/min |  |
|---------------------------------|------------|--|
| Technische eigenschappen        |            |  |
| DN-maat                         | DN 15      |  |
| Warmwatertoevoer                | max. +65°C |  |
| Werkdruk                        | 1-10 bar   |  |
| Aansluitmaat                    | G1/2       |  |
| Projection                      | 348 mm     |  |
| Materiaal                       | Composite  |  |
| Voorschriften                   |            |  |
|                                 | EN 4440    |  |