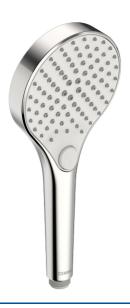

## 44350300 HANSAVIVA ECO - Doccetta, d 110 mm

EAN: 4057304017957 static.hansa.com/44350300

- Soluzioni doccia
- Accessori
- Cromo

- Tecnologia di protezione anticalcare
- Normale Getto d'acqua uniforme e morbido, Massaggio -Forte getto d'acqua grazie agli ugelli rotanti, Pioggia - Getto d'acqua uniforme e forte
- 3 getti