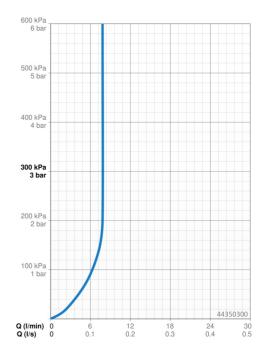

## Dati tecnici

| Caratteristiche flusso                   |              |  |
|------------------------------------------|--------------|--|
| Portata 3 bar (con limitatore di flusso) | 7.8 l/min    |  |
| Caratteristiche tecniche                 |              |  |
| Fornitura di acqua calda                 | max. +65°C   |  |
| Pressione di esercizio                   | 0.5-5 bar    |  |
| Misura della connessione                 | G1/2         |  |
| Materiale                                | Composite    |  |
| Norme                                    |              |  |
| Standard EN                              | EN1112       |  |
| Classe di rumorosità                     | I (ISO 3822) |  |
| Certificati/Dichiarazioni                |              |  |
| Dichiarazione di conformità              | DoC          |  |