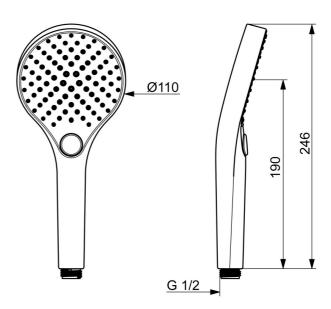

## Dati tecnici

| Caratteristiche flusso                   |              |  |
|------------------------------------------|--------------|--|
| Portata 3 bar (con limitatore di flusso) | 7.8 l/min    |  |
| Caratteristiche tecniche                 |              |  |
| Fornitura di acqua calda                 | max. +65°C   |  |
| Pressione di esercizio                   | 0.5-5 bar    |  |
| Misura della connessione                 | G1/2         |  |
| Materiale                                | Composite    |  |
| Norme                                    |              |  |
| Standard EN                              | EN1112       |  |
| Classe di rumorosità                     | I (ISO 3822) |  |
| Certificati/Dichiarazioni                |              |  |
| Dichiarazione di conformità              | DoC          |  |