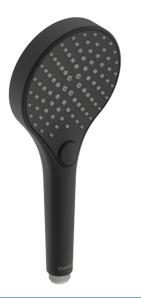

## 4433030033 HANSAVIVA - Handdouche, d 110 mm

EAN: 4057304018053 static.hansa.com/4433030033

- Douche oplossingen
- Hulpuitrustingen
- Mat zwart

- Beschermtechnologie tegen kalkaanslag
- Normaal gelijkmatige en zachte waterstroom, Massage sterke waterstroom dankzij draaibare sproeiers, Regen – gelijkmatige en sterke waterstroom
- 3-stralig