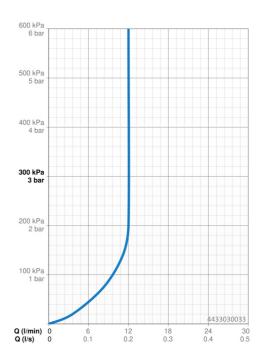

## Doorstromingseigenschappen

| Doorstroomhoeveelheid bij 3 bar (met debietregelaar) | 12.0 l/min   |  |
|------------------------------------------------------|--------------|--|
| Technische eigenschappen                             |              |  |
| Warmwatertoevoer                                     | max. +65°C   |  |
| Werkdruk                                             | 0.5-5 bar    |  |
| Aansluitmaat                                         | G1/2         |  |
| Materiaal                                            | Composite    |  |
| Voorschriften                                        |              |  |
| EN-norm                                              | EN1112       |  |
| Geluidsklasse                                        | I (ISO 3822) |  |
| Toestemmingen en Verklaringen                        |              |  |
|                                                      | D-C          |  |