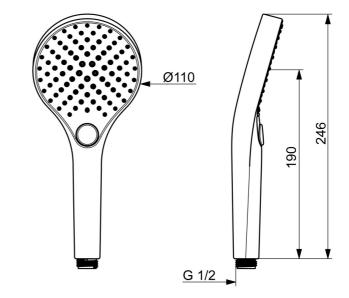

## Doorstromingseigenschappen

| Doorstroomhoeveelheid bij 3 bar (met debietregelaar) | 12.0 l/min   |  |
|------------------------------------------------------|--------------|--|
| Technische eigenschappen                             |              |  |
| Warmwatertoevoer                                     | max. +65°C   |  |
| Werkdruk                                             | 0.5-5 bar    |  |
| Aansluitmaat                                         | G1/2         |  |
| Materiaal                                            | Composite    |  |
| Voorschriften                                        |              |  |
| EN-norm                                              | EN1112       |  |
| Geluidsklasse                                        | I (ISO 3822) |  |
| Toestemmingen en Verklaringen                        |              |  |
|                                                      | D-C          |  |