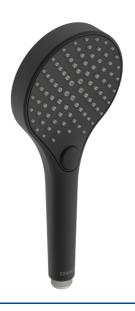

## 4433030033 HANSAVIVA - Doccetta, d 110 mm

EAN: 4057304018053 static.hansa.com/4433030033

- Soluzioni doccia
- Accessori
- Nero opaco

- Tecnologia di protezione anticalcare
- Normale Getto d'acqua uniforme e morbido, Massaggio -Forte getto d'acqua grazie agli ugelli rotanti, Pioggia - Getto d'acqua uniforme e forte
- 3 getti