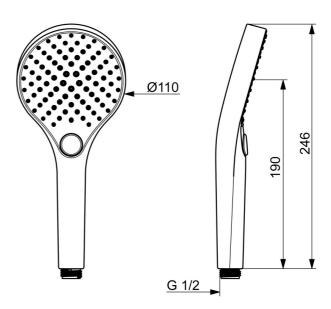

## Dati tecnici

| Portata 3 bar (con limitatore di flusso) | 12.0 l/min   |  |
|------------------------------------------|--------------|--|
| Caratteristiche tecniche                 |              |  |
| Fornitura di acqua calda                 | max. +65°C   |  |
| Pressione di esercizio                   | 0.5-5 bar    |  |
| Misura della connessione                 | G1/2         |  |
| Materiale                                | Composite    |  |
| Norme                                    |              |  |
| Standard EN                              | EN1112       |  |
| Classe di rumorosità                     | I (ISO 3822) |  |
| Certificati/Dichiarazioni                |              |  |
| Dichiarazione di conformità              | DoC          |  |