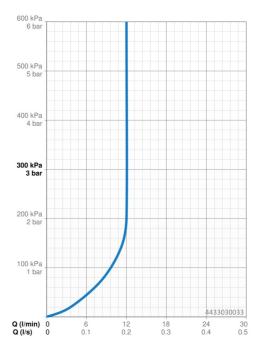

## Dati tecnici

| Portata 3 bar (con limitatore di flusso) | 12.0 l/min   |  |
|------------------------------------------|--------------|--|
| Caratteristiche tecniche                 |              |  |
| Fornitura di acqua calda                 | max. +65°C   |  |
| Pressione di esercizio                   | 0.5-5 bar    |  |
| Misura della connessione                 | G1/2         |  |
| Materiale                                | Composite    |  |
| Norme                                    |              |  |
| Standard EN                              | EN1112       |  |
| Classe di rumorosità                     | I (ISO 3822) |  |
| Certificati/Dichiarazioni                |              |  |
| Dichiarazione di conformità              | DoC          |  |