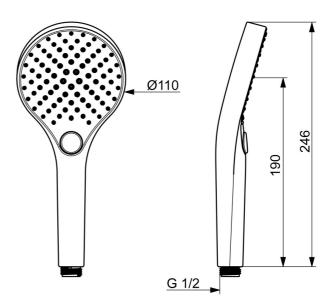

## **Technical data**

| Flow properties                           |              |  |
|-------------------------------------------|--------------|--|
| Flow-rate at 3 bar (with flow controller) | 12.0 l/min   |  |
| Technical properties                      |              |  |
| Hot water supply                          | max. +65°C   |  |
| Working pressure                          | 0.5-5 bar    |  |
| Connection size                           | G1/2         |  |
| Material                                  | Composite    |  |
| Regulations                               |              |  |
| EN standard                               | EN1112       |  |
| Noise class                               | I (ISO 3822) |  |
| Approvals and Declarations                |              |  |
| Declaration of conformity                 | DoC          |  |