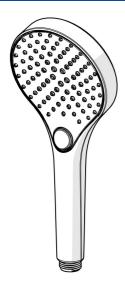

## **Technical data**

| Flow properties                           |              |  |
|-------------------------------------------|--------------|--|
| Flow-rate at 3 bar (with flow controller) | 12.0 l/min   |  |
| Technical properties                      |              |  |
| Hot water supply                          | max. +65°C   |  |
| Working pressure                          | 0.5-5 bar    |  |
| Connection size                           | G1/2         |  |
| Material                                  | Composite    |  |
| Regulations                               |              |  |
| EN standard                               | EN1112       |  |
| Noise class                               | I (ISO 3822) |  |
| Approvals and Declarations                |              |  |
| Declaration of conformity                 | DoC          |  |