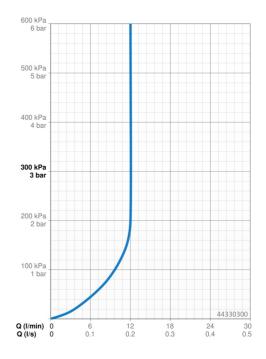

## Dati tecnici

| Portata 3 bar (con limitatore di flusso) | 12.0 l/min   |  |
|------------------------------------------|--------------|--|
| Caratteristiche tecniche                 |              |  |
| Fornitura di acqua calda                 | max. +65°C   |  |
| Pressione di esercizio                   | 0.5-5 bar    |  |
| Misura della connessione                 | G1/2         |  |
| Materiale                                | Composite    |  |
| Norme                                    |              |  |
| Standard EN                              | EN1112       |  |
| Classe di rumorosità                     | I (ISO 3822) |  |
| Certificati/Dichiarazioni                |              |  |
| Dichiarazione di conformità              | DoC          |  |