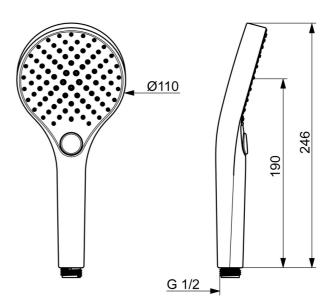

## Dati tecnici

| Portata 3 bar (con limitatore di flusso) | 12.0 l/min   |  |
|------------------------------------------|--------------|--|
| Caratteristiche tecniche                 |              |  |
| Fornitura di acqua calda                 | max. +65°C   |  |
| Pressione di esercizio                   | 0.5-5 bar    |  |
| Misura della connessione                 | G1/2         |  |
| Materiale                                | Composite    |  |
| Norme                                    |              |  |
| Standard EN                              | EN1112       |  |
| Classe di rumorosità                     | I (ISO 3822) |  |
| Certificati/Dichiarazioni                |              |  |
| Dichiarazione di conformità              | DoC          |  |