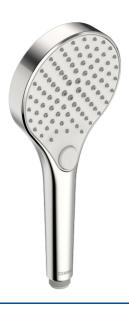

## 44330300 HANSAVIVA - Doccetta, d 110 mm

EAN: 4057304017940 static.hansa.com/44330300

- Soluzioni doccia
- Accessori
- Cromo

- Tecnologia di protezione anticalcare
- Normale Getto d'acqua uniforme e morbido, Massaggio -Forte getto d'acqua grazie agli ugelli rotanti, Pioggia - Getto d'acqua uniforme e forte
- 3 getti