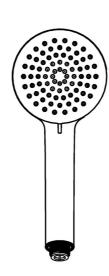

## Reserveonderdelen

EN-norm

| SP44310 | 0100 |
|---------|------|
|---------|------|

|      | Naam            | Code     |
|------|-----------------|----------|
| N.I. | Filter sproeier | 59906859 |