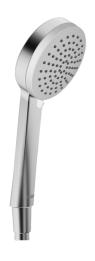

EAN: 4015474238893 static.hansa.com/44330100

- Douche oplossingen
- Hulpuitrustingen
- Beschermtechnologie tegen kalkaanslag
- Normaal gelijkmatige en zachte waterstroom, Intens stimulerende waterstroom, Regen – gelijkmatige en sterke
- Vuilfilter(s)
- Laminair
- 3-stralig

## **Technische gegevens**

| Doorstroomhoeveelheid bij 3 bar (met debietregelaar) | 12.0 l/min |
|------------------------------------------------------|------------|
| Technische eigenschappen                             |            |
| Warmwatertoevoer                                     | max. +65°C |
| Werkdruk                                             | 0.5-5 bar  |
| Aansluitmaat                                         | G1/2       |
| Materiaal                                            | Composite  |