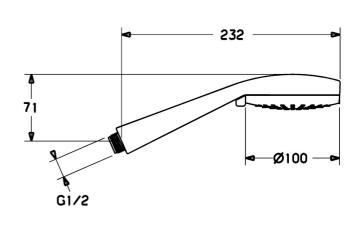

## **Technische gegevens**

| Doorstroomhoeveelheid bij 3 bar (met debietregelaar) | 12.0 l/min |
|------------------------------------------------------|------------|
| Technische eigenschappen                             |            |
| Warmwatertoevoer                                     | max. +65°C |
| Werkdruk                                             | 0.5-5 bar  |
| Aansluitmaat                                         | G1/2       |
| Materiaal                                            | Composite  |