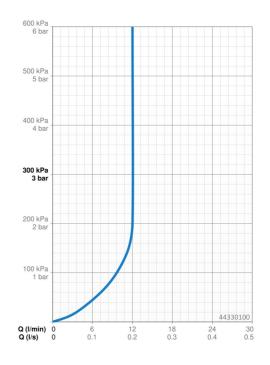

## **Technische gegevens**

| Doorstroomhoeveelheid bij 3 bar (met debietregelaar) | 12.0 l/min |
|------------------------------------------------------|------------|
| Technische eigenschappen                             |            |
| Warmwatertoevoer                                     | max. +65°C |
| Werkdruk                                             | 0.5-5 bar  |
| Aansluitmaat                                         | G1/2       |
| Materiaal                                            | Composite  |