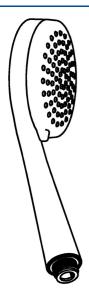

EAN: 4015474238893 static.hansa.com/44330100

- Douche oplossingen
- Hulpuitrustingen
- Beschermtechnologie tegen kalkaanslag
- Normaal gelijkmatige en zachte waterstroom, Intens stimulerende waterstroom, Regen – gelijkmatige en sterke
- Vuilfilter(s)
- Laminair
- 3-stralig

## **Technische gegevens**

| Doorstroomhoeveelheid bij 3 bar (met debietregelaar) | 12.0 l/min |
|------------------------------------------------------|------------|
| Technische eigenschappen                             |            |
| Warmwatertoevoer                                     | max. +65°C |
| Werkdruk                                             | 0.5-5 bar  |
| Aansluitmaat                                         | G1/2       |
| Materiaal                                            | Composite  |