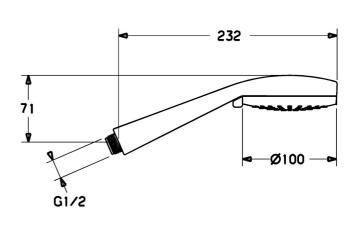

## Dati tecnici

Standard EN

| Portata 3 bar (con limitatore di flusso) | 12.0 <b>l/min</b> |  |
|------------------------------------------|-------------------|--|
| Caratteristiche tecniche                 |                   |  |
| Fornitura di acqua calda                 | max. +65°C        |  |
| Pressione di esercizio                   | 0.5-5 bar         |  |
| Misura della connessione                 | G1/2              |  |
| Materiale                                | Composite         |  |
| Norme                                    |                   |  |