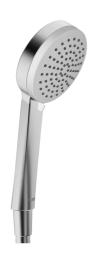

EAN: 4015474238893 static.hansa.com/44330100

- Soluzioni doccia
- Accessori
- Cromo
- Tecnologia di protezione anticalcare
- Normale Getto d'acqua uniforme e morbido, Intenso -Getto d'acqua rinvigorente, Pioggia - Getto d'acqua
- Filtro/i anti-impurità
- Laminare
- 3 getti