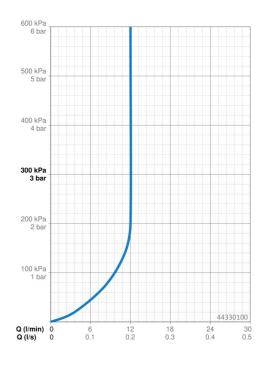

## Dati tecnici

Standard EN

| Portata 3 bar (con limitatore di flusso) | 12.0 <b>l/min</b> |  |
|------------------------------------------|-------------------|--|
| Caratteristiche tecniche                 |                   |  |
| Fornitura di acqua calda                 | max. +65°C        |  |
| Pressione di esercizio                   | 0.5-5 bar         |  |
| Misura della connessione                 | G1/2              |  |
| Materiale                                | Composite         |  |
| Norme                                    |                   |  |