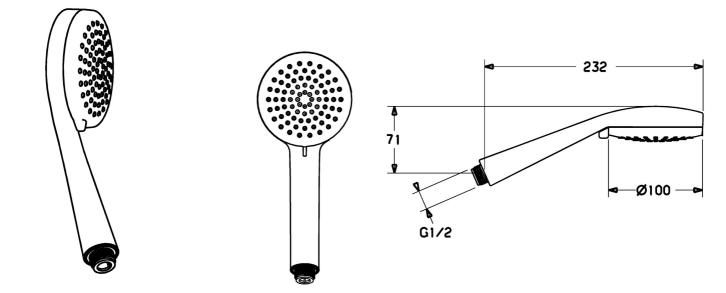

### Durchflusseigenschaften

| Durchfluss bei 3 bar (mit Durchflussregler) | 12.0 l/min       |  |
|---------------------------------------------|------------------|--|
| Technische Eigenschaften                    |                  |  |
| Warmwasserversorgung                        | max. +65°C       |  |
| Arbeitsdruck                                | 0.5-5 bar        |  |
| Anschlussgröße                              | G1/2             |  |
| Werkstoff                                   | Verbundwerkstoff |  |
| Vorschriften                                |                  |  |