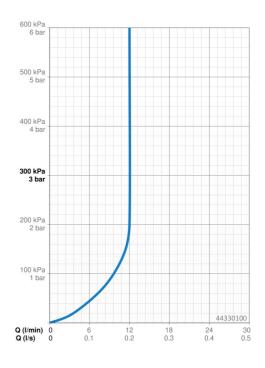

### Durchflusseigenschaften

| Durchfluss bei 3 bar (mit Durchflussregler) | 12.0 l/min       |  |
|---------------------------------------------|------------------|--|
| Technische Eigenschaften                    |                  |  |
| Warmwasserversorgung                        | max. +65°C       |  |
| Arbeitsdruck                                | 0.5-5 bar        |  |
| Anschlussgröße                              | G1/2             |  |
| Werkstoff                                   | Verbundwerkstoff |  |
| Vorschriften                                |                  |  |