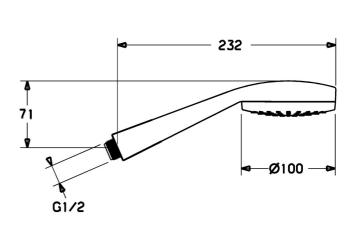

## **Technische gegevens**

| Doorstromingseigenscnappen                           |                   |  |
|------------------------------------------------------|-------------------|--|
| Doorstroomhoeveelheid bij 3 bar (met debietregelaar) | 12.0 <b>l/min</b> |  |
| Technische eigenschappen                             |                   |  |
| Warmwatertoevoer                                     | max. +65°C        |  |
| Werkdruk                                             | 0.5-5 bar         |  |
| Aansluitmaat                                         | G1/2              |  |
| Materiaal                                            | Composite         |  |
| Voorschriften                                        |                   |  |