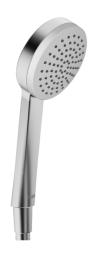

EAN: 4015474238886 static.hansa.com/44310100

- Douche oplossingen
- Hulpuitrustingen
- Beschermtechnologie tegen kalkaanslag
- Regen gelijkmatige en sterke waterstroom
- Vuilfilter(s)
- Laminair
- 1-stralig