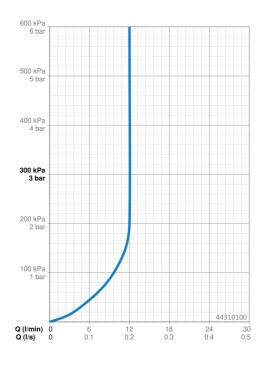

## **Technische gegevens**

| Doorstromingseigenscnappen                           |                   |  |
|------------------------------------------------------|-------------------|--|
| Doorstroomhoeveelheid bij 3 bar (met debietregelaar) | 12.0 <b>l/min</b> |  |
| Technische eigenschappen                             |                   |  |
| Warmwatertoevoer                                     | max. +65°C        |  |
| Werkdruk                                             | 0.5-5 bar         |  |
| Aansluitmaat                                         | G1/2              |  |
| Materiaal                                            | Composite         |  |
| Voorschriften                                        |                   |  |