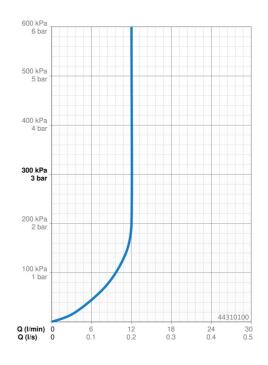

## Dati tecnici

Standard EN

| Portata 3 bar (con limitatore di flusso) | 12.0 <b>l/min</b> |  |
|------------------------------------------|-------------------|--|
| Caratteristiche tecniche                 |                   |  |
| Fornitura di acqua calda                 | max. +65°C        |  |
| Pressione di esercizio                   | 0.5-5 bar         |  |
| Misura della connessione                 | G1/2              |  |
| Materiale                                | Composite         |  |
| Norme                                    |                   |  |