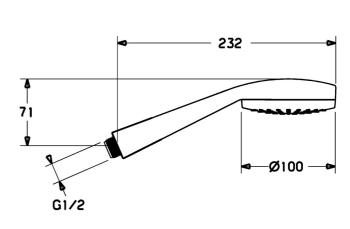

## Dati tecnici

Standard EN

| Portata 3 bar (con limitatore di flusso) | 12.0 <b>l/min</b> |  |
|------------------------------------------|-------------------|--|
| Caratteristiche tecniche                 |                   |  |
| Fornitura di acqua calda                 | max. +65°C        |  |
| Pressione di esercizio                   | 0.5-5 bar         |  |
| Misura della connessione                 | G1/2              |  |
| Materiale                                | Composite         |  |
| Norme                                    |                   |  |