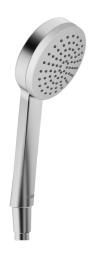

EAN: 4015474238886 static.hansa.com/44310100

- Soluzioni doccia
- Accessori
- Cromo
- Tecnologia di protezione anticalcare
- Pioggia Getto d'acqua uniforme e forte
- Filtro/i anti-impurità
- Laminare
- 1 getto