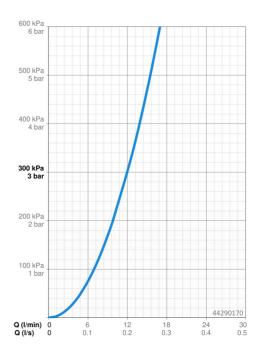

## Caratteristiche flusso

Portata 3 bar

Caratteristiche tecniche

Misura DN (dimensione nominale)

Pornitura di acqua calda

Pressione di esercizio

Misura della connessione

DN15