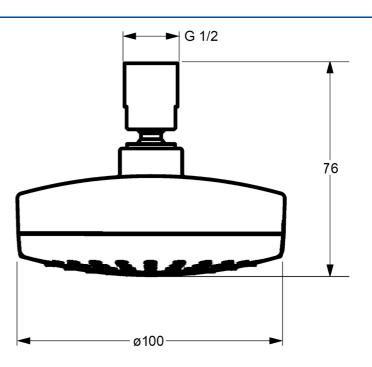

## Caratteristiche flusso

Portata 3 bar

Caratteristiche tecniche

Misura DN (dimensione nominale)

Pornitura di acqua calda

Pressione di esercizio

Misura della connessione

DN15

max. +65°C

Pressione di esercizio

0.5-10 bar

Misura della connessione

G1/2