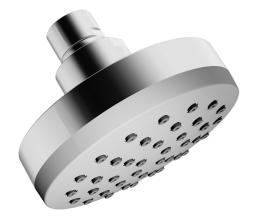

EAN: 4015474268456 static.hansa.com/44290170

- Soluzioni doccia
- Accessori

- Snodo sferico, Tecnologia di protezione anticalcare
- Filtro/i anti-impurità