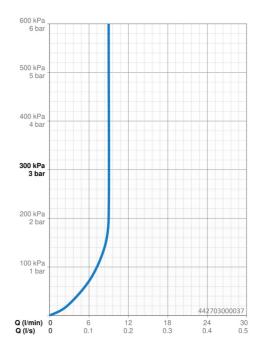

## **Caratteristiche flusso**

| Portata 3 bar (con limitatore di flusso) | 9.0 l/min  |  |
|------------------------------------------|------------|--|
| Caratteristiche tecniche                 |            |  |
| Misura DN (dimensione nominale)          | DN15       |  |
| Fornitura di acqua calda                 | max. +65°C |  |
| Pressione di esercizio                   | 0.5-5 bar  |  |
| Misura della connessione                 | G1/2       |  |
| Diametro                                 | d 300 mm   |  |
| Materiale                                | Ottone     |  |