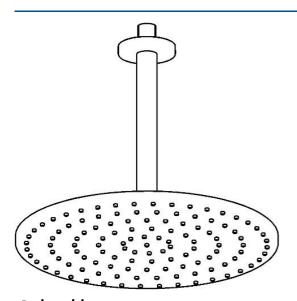

## 442703000037 HANSAVIVA - Asta Doccia a pioggia, d 300 mm

EAN: 4015474252868 static.hansa.com/442703000037

- Soluzioni doccia
- Accessori

- Montaggio a soffitto
- Cromo

## **Caratteristiche flusso**

| Portata 3 bar (con limitatore di flusso) | 9.0 l/min  |  |
|------------------------------------------|------------|--|
| Caratteristiche tecniche                 |            |  |
| Misura DN (dimensione nominale)          | DN15       |  |
| Fornitura di acqua calda                 | max. +65°C |  |
| Pressione di esercizio                   | 0.5-5 bar  |  |
| Misura della connessione                 | G1/2       |  |
| Diametro                                 | d 300 mm   |  |
| Materiale                                | Ottone     |  |