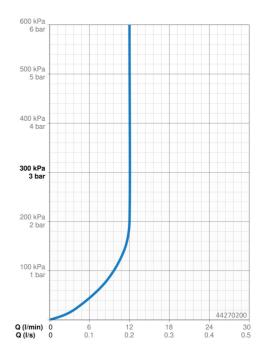

## Dati tecnici

| Caratteristiche flusso                   |               |  |
|------------------------------------------|---------------|--|
| Portata 3 bar (con limitatore di flusso) | 12.0 l/min    |  |
| Caratteristiche tecniche                 |               |  |
| Fornitura di acqua calda                 | max. +90°C    |  |
| Pressione di esercizio                   | 0.5-5 bar     |  |
| Misura della connessione                 | G1/2          |  |
| Norme                                    |               |  |
| Standard EN                              | EN1112        |  |
| Classe di rumorosità 0,2 l/s             | II (ISO 3822) |  |
| Certificati/Dichiarazioni                |               |  |
| Dichiarazione di conformità              | DoC           |  |