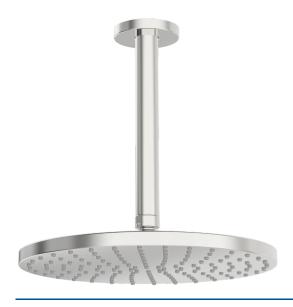

## 44270200 HANSAVIVA - Asta Doccia a pioggia, d 250 mm

EAN: 4057304018008 static.hansa.com/44270200

- Soluzioni doccia
- Accessori
- Montaggio a soffitto
- Cromo

- Soffione doccia, Snodo sferico, Tecnologia di protezione anticalcare
- Pioggia Getto d'acqua uniforme e forte
- Filettatura esterna, Placca/Placche
- 1 getto