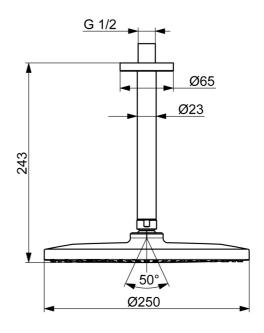

## 44270200 HANSAVIVA - Asta Doccia a pioggia, d 250 mm

EAN: 4057304018008 static.hansa.com/44270200

- Soluzioni doccia
- Accessori
- Montaggio a soffitto
- Cromo

- Soffione doccia, Snodo sferico, Tecnologia di protezione anticalcare
- Pioggia Getto d'acqua uniforme e forte
- Filettatura esterna, Placca/Placche
- 1 getto

## Dati tecnici

| Caratteristiche flusso                   |               |  |
|------------------------------------------|---------------|--|
| Portata 3 bar (con limitatore di flusso) | 12.0 l/min    |  |
| Caratteristiche tecniche                 |               |  |
| Fornitura di acqua calda                 | max. +90°C    |  |
| Pressione di esercizio                   | 0.5-5 bar     |  |
| Misura della connessione                 | G1/2          |  |
| Norme                                    |               |  |
| Standard EN                              | EN1112        |  |
| Classe di rumorosità 0,2 l/s             | II (ISO 3822) |  |
| Certificati/Dichiarazioni                |               |  |
| Dichiarazione di conformità              | DoC           |  |