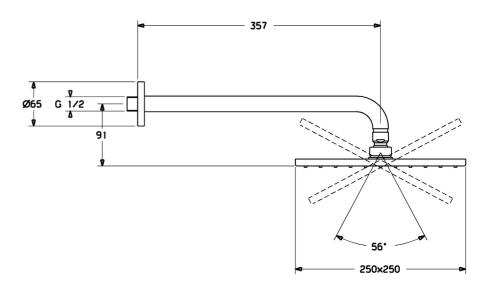

#### Caratteristiche tecniche

Misura DN (dimensione nominale)

Fornitura di acqua calda

Pressione di esercizio

Misura della connessione

G1/2

Projection

DN15

max. +65°C

0.5-10 bar

G1/2

357 mm