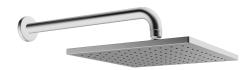

# 44260340 HANSAVIVA - Asta Doccia a pioggia, 250x250

mm Fuori produzione da 6/2024

EAN: 4015474257436 static.hansa.com/44260340

- Soluzioni doccia
- Accessori
- Montaggio a parete
- Cromo

- Soffione doccia, Eco flow control, Snodo sferico, Tecnologia di protezione anticalcare
- Pioggia Getto d'acqua uniforme e forte
- 1 getto