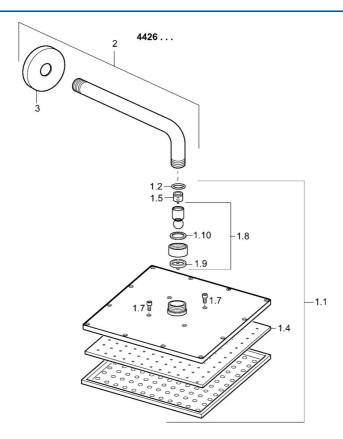

## Parti di ricambio

### SP44260340

|     | Nome                                | Codice   |
|-----|-------------------------------------|----------|
| 1.1 | Asta Doccia a pioggia, 250x250 mm   | 59913875 |
| 1.4 | Piastra ugelli, 250x250 mm, (-2019) | 59913876 |
| 1.6 | Limitatore di portata               | 59913753 |
| 1.7 | Screw                               | 59913754 |
| 2   | Braccio Doccia, L=350               | 59913748 |
| 3   | Piastra, d 65 mm Cromo              | 59913750 |