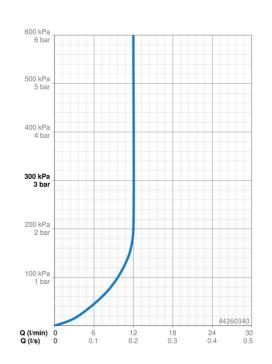

# 44260340 HANSAVIVA - Asta Doccia a pioggia, 250x250

mm Fuori produzione da 6/2024



EAN: 4015474257436 static.hansa.com/44260340

- Soluzioni doccia
- Accessori
- Montaggio a parete
- Cromo

- Soffione doccia, Eco flow control, Snodo sferico, Tecnologia di protezione anticalcare
- Pioggia Getto d'acqua uniforme e forte
- 1 getto





## Dati tecnici

### Caratteristiche flusso

Portata 3 bar (con limitatore di flusso) 12.0 l/min

#### Caratteristiche tecniche

Misura DN (dimensione nominale)

Fornitura di acqua calda

Pressione di esercizio

Misura della connessione

G1/2

Projection

DN15

max. +65°C

0.5-10 bar

G1/2

357 mm

#### Norme

Classe di rumorosità II (ISO 3822)





## Parti di ricambio



### SP44260340

|     | Nome                                | Codice   |
|-----|-------------------------------------|----------|
| 1.1 | Asta Doccia a pioggia, 250x250 mm   | 59913875 |
| 1.4 | Piastra ugelli, 250x250 mm, (-2019) | 59913876 |
| 1.6 | Limitatore di portata               | 59913753 |
| 1.7 | Screw                               | 59913754 |
| 2   | Braccio Doccia, L=350               | 59913748 |
| 3   | Piastra, d 65 mm Cromo              | 59913750 |