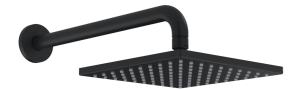

# 4426024033 HANSAVIVA - Asta Doccia a pioggia, 200x200 mm

EAN: 4057304021916 static.hansa.com/4426024033

- Soluzioni doccia
- Accessori
- Montaggio a parete
- Nero opaco

- Eco flow control, Soffione doccia, Snodo sferico, Tecnologia di protezione anticalcare
- Pioggia Getto d'acqua uniforme e forte
- 1 getto