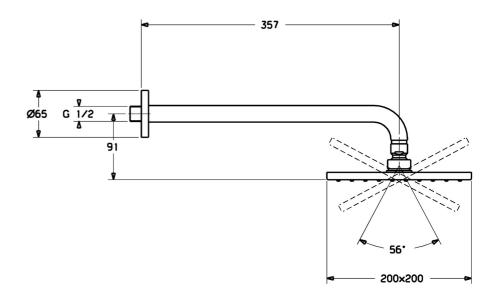

#### Caratteristiche tecniche

Misura DN (dimensione nominale)

Fornitura di acqua calda

max. +65°C

Pressione di esercizio

0.5-10 bar

Misura della connessione

G1/2

Projection

Materiale

Ottone/Plastica