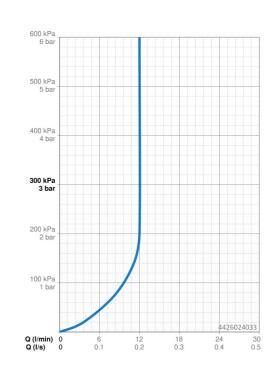

## Dati tecnici

| Cara | tte | rict | ich | Δ | flu | ICCN |
|------|-----|------|-----|---|-----|------|

| Portata 3 bar (con limitatore di flusso) | 12.0 l/min |
|------------------------------------------|------------|
|------------------------------------------|------------|