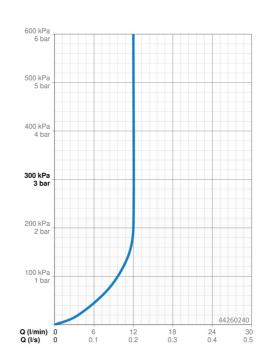

#### Caratteristiche flusso

Portata 3 bar (con limitatore di flusso) 12.0 l/min