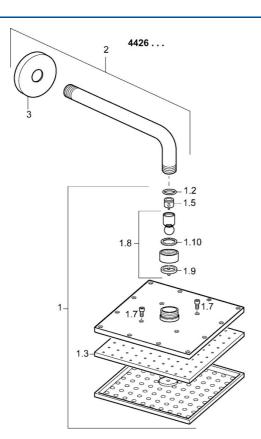

## Parti di ricambio

#### SP44260240

|     | Nome                                                    | Codice   |
|-----|---------------------------------------------------------|----------|
| 1   | Asta Doccia a pioggia, 200x200 mm Cromo                 | 59913873 |
| 1.3 | Piastra ugelli, 200x200 mm, (-2019) Fuori<br>produzione | 59913874 |
| 1.6 | Limitatore di portata                                   | 59913753 |
| 1.7 | Screw                                                   | 59913754 |
| 2   | Braccio Doccia, L=350                                   | 59913748 |
| 3   | Piastra, d 65 mm Cromo                                  | 59913750 |