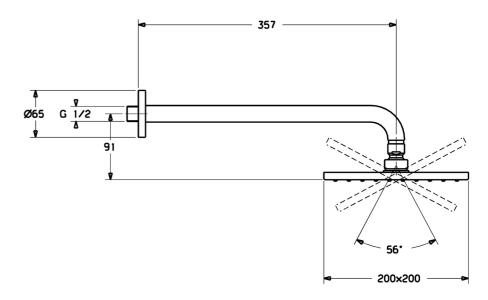

#### Caratteristiche tecniche

Misura DN (dimensione nominale)DN15Fornitura di acqua caldamax. +65° CPressione di esercizio0.5-10 barMisura della connessioneG1/2Projection357 mmMaterialeOttone/Plastica