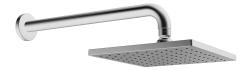

# 44260240 HANSAVIVA - Asta Doccia a pioggia, 200x200 mm

EAN: 4015474257429 static.hansa.com/44260240

- Soluzioni doccia
- Accessori
- Montaggio a parete
- Cromo

- Soffione doccia, Eco flow control, Snodo sferico, Tecnologia di protezione anticalcare
- Pioggia Getto d'acqua uniforme e forte
- 1 getto